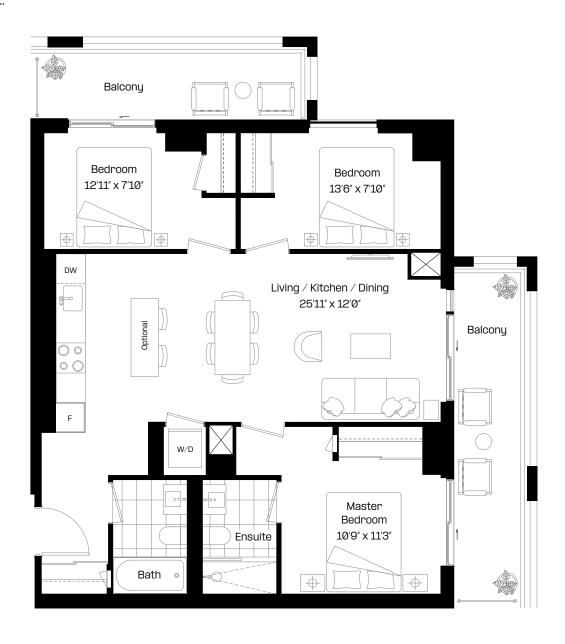

## A-B2

### 2 Bed | 2 Bath

Interior: 748 sq. ft.

Exterior: 168 sq. ft.

Total: 916 sq. ft.

Level 6-38 almadev