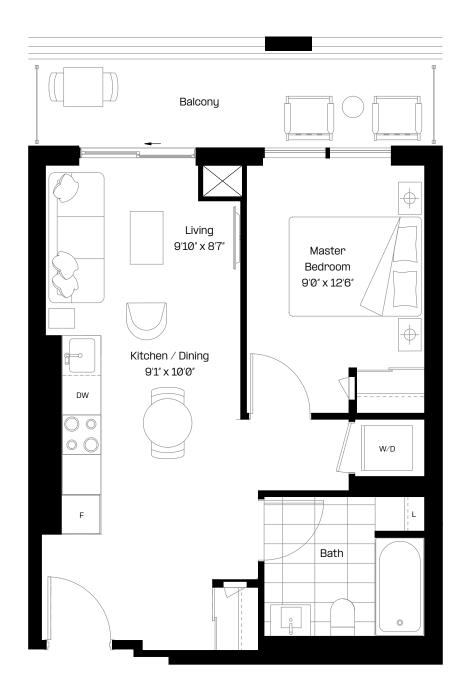

## **A-A2**

#### 1 Bed + Den | 1 Bath

Interior: 508 sq. ft.

Exterior: 97 sq. ft.

Total: 605 sq. ft.

Level 6-38

almadev