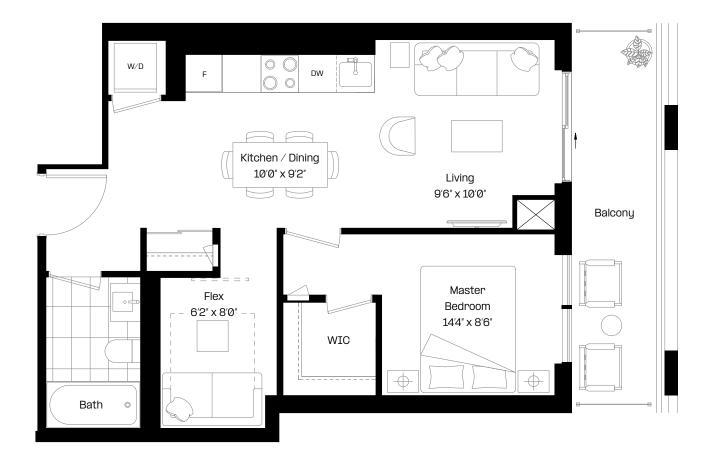

## A-A3

#### 1 Bed + Flex | 1 Bath

Interior: 520 sq. ft.

Exterior: 98 sq. ft.

Total: 618 sq. ft.

Level 6-38

almadev