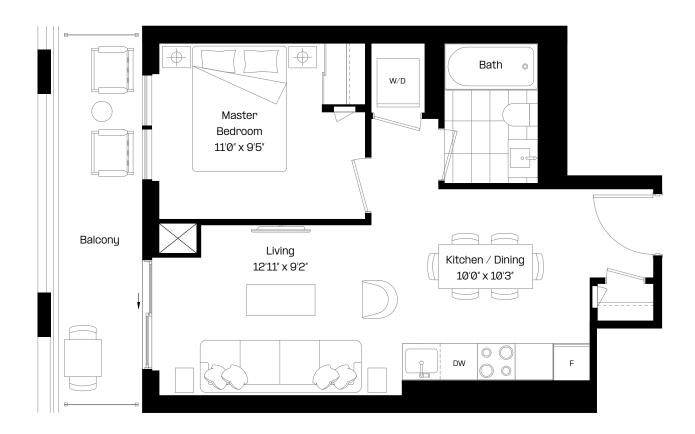

## A-A1

#### 1 Bed | 1 Bath

Interior: 488 sq. ft.

Exterior: 97 sq. ft.

Total: 585 sq. ft.

Level 6-38

almadev