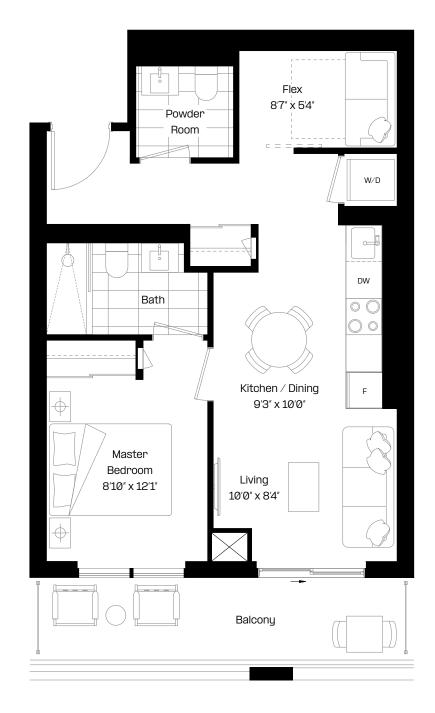

### A-AD1

#### 1 Bed + Flex | 1 Bath

Interior: 551 sq. ft.

Exterior: 97 sq. ft.

Total: 648 sq. ft.

Level 6-7, 9-17, 19-27, 29-38

almadev