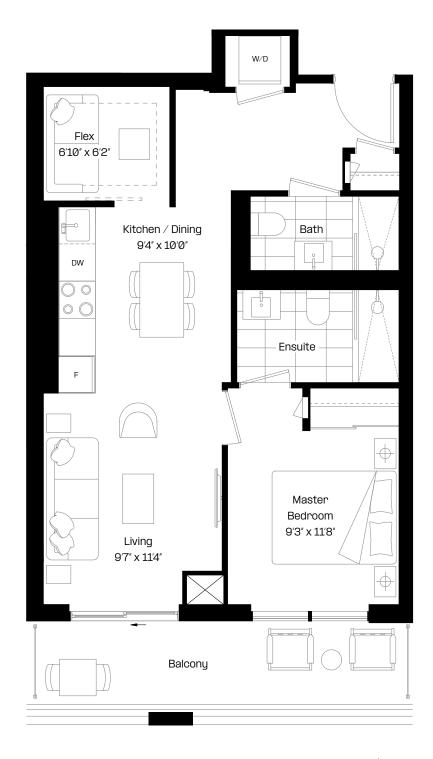

## A-A3

#### 1 Bed + Flex | 1 Bath

Interior: 520 sq. ft.

Exterior: 98 sq. ft.

Total: 618 sq. ft.

Level 6-38

almadev