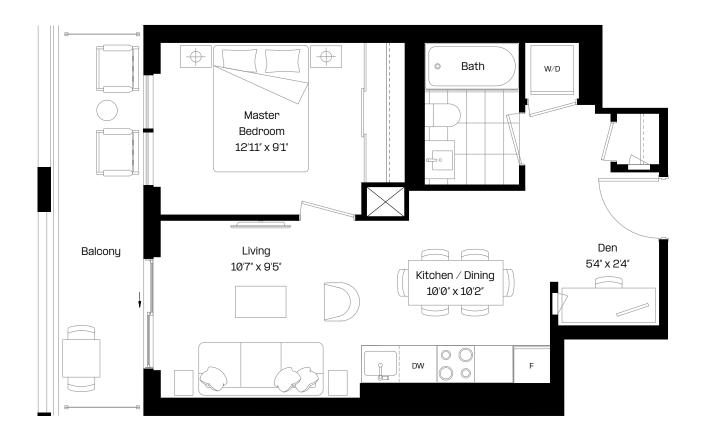

## **A-A2**

#### 1 Bed + Den | 1 Bath

Interior: 508 sq. ft.

Exterior: 97 sq. ft.

Total: 605 sq. ft.

Level 6-38

almadev