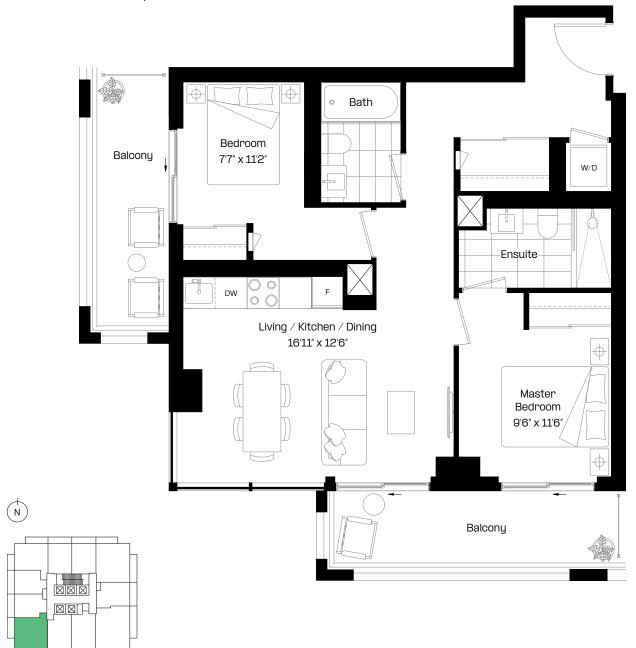

## A-B2

### 2 Bed | 2 Bath

Interior: 748 sq. ft.

Exterior: 168 sq. ft.

Total: 916 sq. ft.

Level 6-38 almadev