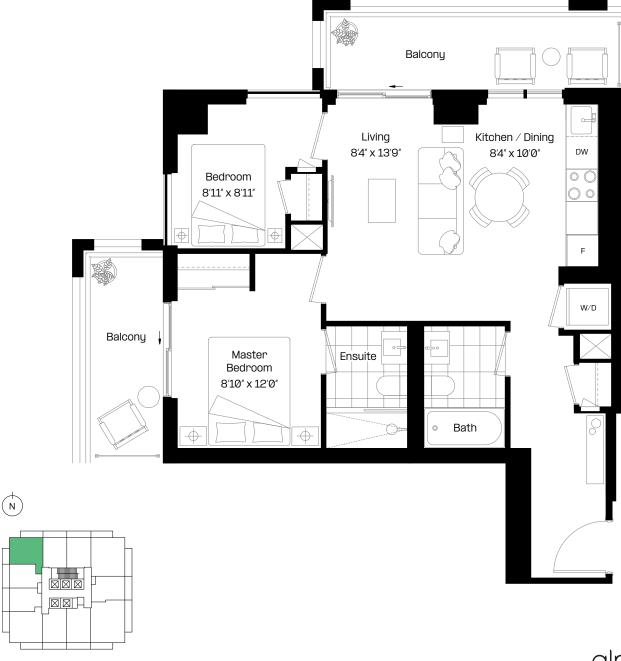

## A-B1

#### 2 Bed | 2 Bath

Interior: 672 sq. ft.

Exterior: 151 sq. ft.

Total: 823 sq. ft.

Level 6–38

This plan is not to scale and is subject to architectural review and revision. Floor plans are intended to give a general indication of the proposed layout only. All images and dimensions are not intended to form any part of a contract or warranty. The number of units per floor and the number of floors may be reduced or increased at the vendor's sole discretion without notice. The