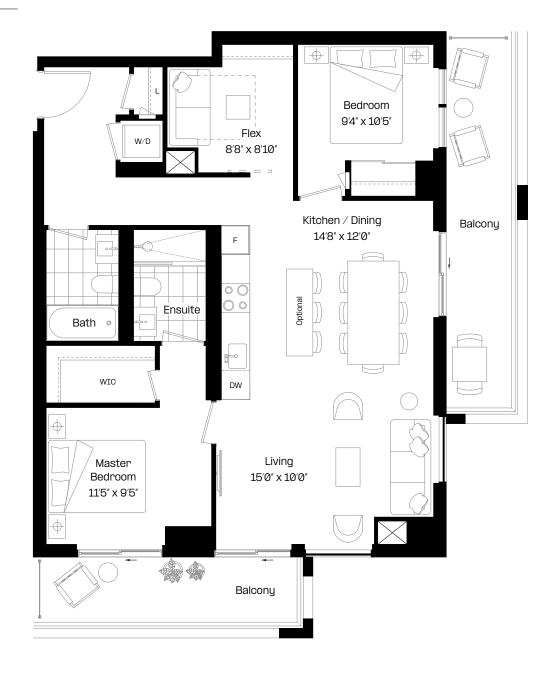

## A-B1

#### 2 Bed | 2 Bath

Interior: 672 sq. ft.

Exterior: 151 sq. ft.

Total: 823 sq. ft.

Level 6–38

This plan is not to scale and is subject to architectural review and revision. Floor plans are intended to give a general indication of the proposed layout only. All images and dimensions are not intended to form any part of a contract or warranty. The number of units per floor and the number of floors may be reduced or increased at the vendor's sole discretion without notice. The

purchaser acknowledges and accepts that the actual unit purchased may be a reverse layout to the plan shown. All materials, specifications, details and dimensions, if any, are approximate and subject to change without notice in order to comply with building site conditions, and municipal, structural, architectural and/or vendor requirements, and any other requirements by law or regulation. Actual living areas may vary from floor area stated. Floor areas have been measured and may vary in accordance with Tarion Warranty Corporation Bulletin #22. Bulkheads are not shown on this plan and may be located in areas of the Unit as required to provide venting and mechanical systems which may alter ceiling height dimensions provided on plans. Balconies, Terraces and Patios, if any, are exclusive use common elements shown for illustration purposes only and location and size are subject to change without notice. Window location, size and type may vary without notice. The length, width and directional position of the flooring are for illustration purposes only and may vary without notice. E.80.E.