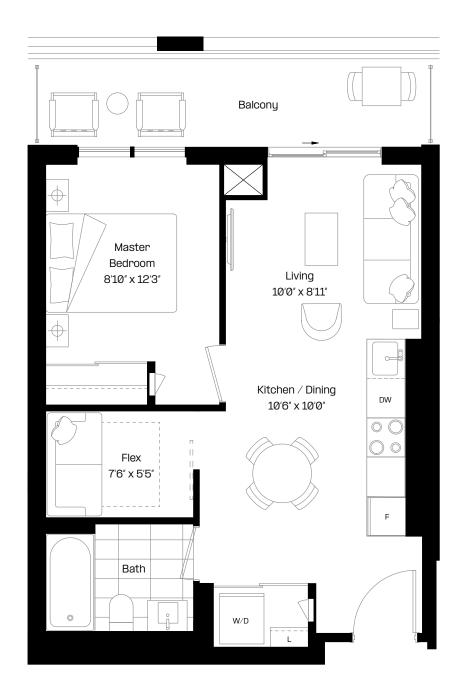

## A-A3

#### 1 Bed + Flex | 1 Bath

Interior: 520 sq. ft.

Exterior: 98 sq. ft.

Total: 618 sq. ft.

Level 6-38

almadev