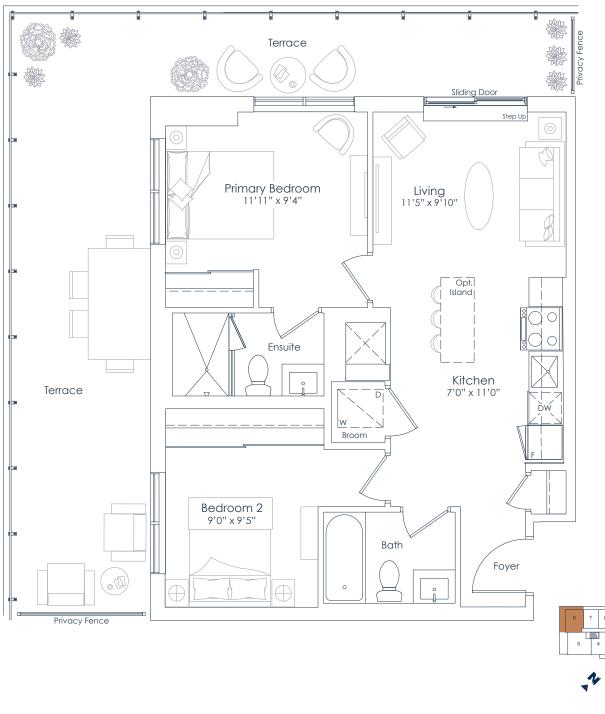

INTERIOR: 749 SF EXTERIOR: 386 SF TOTAL: 1,135 SF FLOOR: 7

This plan is not to scale and is subject to architectural review and revision. All details are approximate and subject to change without notice in order to comply with building site conditions and municipal, structural, architectural and/or Vendor requirements. Balconies and/or terraces, if any, are exclusive use common elements, shown for display purposes only and location, size and design of such are subject to change without notice. Actual unit and/or balcony and/or terrace may be a reverse mirror image of the plan presented. Units may include bulkheads, angled windows and/or angled columns. The location, size and type of windows, view treatments (including frit patterning, mullion/metal panel placement or other visual treatments) and exterior building elements may vary without notice. Suites are sold unfurnished. All illustrations are artist concept only. E.& O.E. April 2023 **2E-T** 