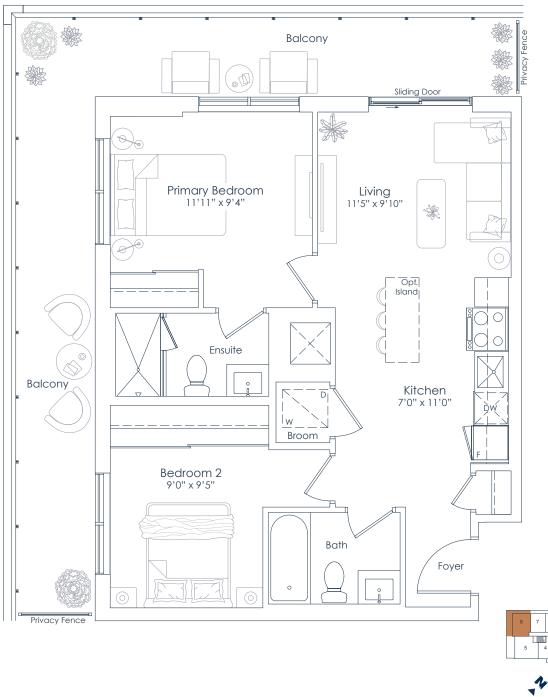

INTERIOR: 749 SF EXTERIOR: 386 SF TOTAL: 1,135 SF FLOOR: 7

This plan is not to scale and is subject to architectural review and revision. All details are approximate and subject to change without notice in order to comply with building site conditions and municipal, structural, architectural and/or Vendor requirements. Balconies and/or terraces, if any, are exclusive use common elements, shown for display purposes only and location, size and design of such are subject to change without notice. Actual unit and/or balcony and/or terrace may be a reverse mirror image of the plan presented. Units may include bulkheads, angled windows and/or angled columns. The location, size and type of windows, view treatments (including frit patterning, mullion/metal panel placement or other visual treatments) and exterior building elements may vary without notice. Suites are sold unfurnished. All illustrations are artist concept only. E.& O.E. April 2023 **2E-T** 