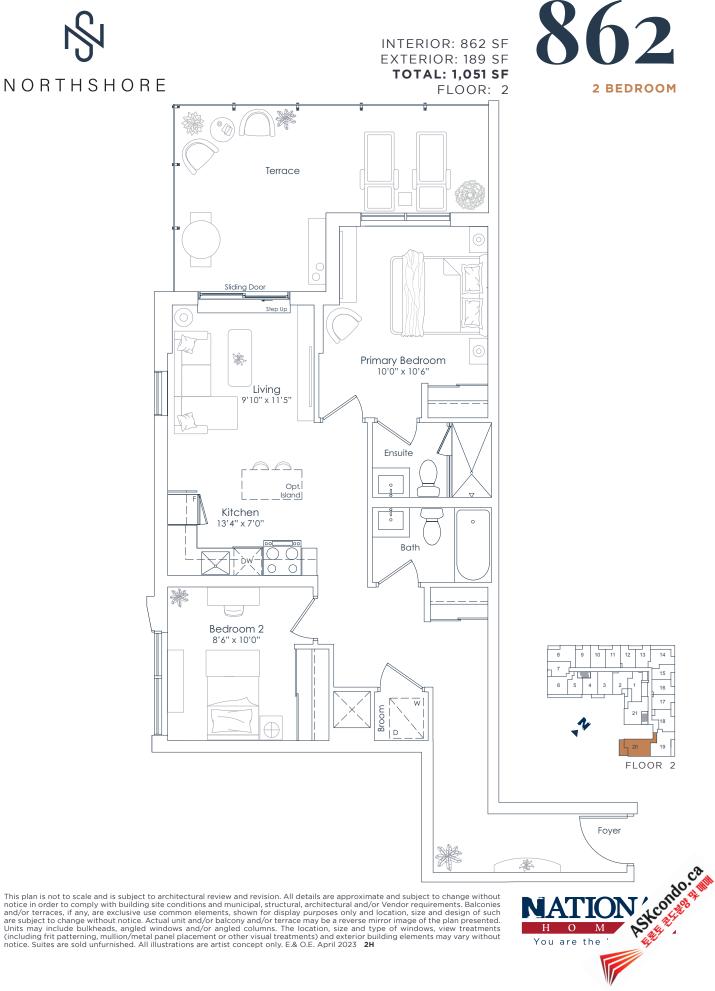

In spian is not to scale and is subject to architectural review and revision. All details are approximate and subject to change without notice in order to comply with building site conditions and municipal, structural, architectural and/or Vendor requirements. Balconies and/or terraces, if any, are exclusive use common elements, shown for display purposes only and location, size and design of such are subject to change without notice. Actual unit and/or balcony and/or terrace may be a reverse mirror image of the plan presented. Units may include bulkheads, angled windows and/or angled columns. The location, size and type of windows, view treatments (including frit patterning, mullion/metal panel placement or other visual treatments) and exterior building elements may vary without notice. Suites are sold unfurnished. All illustrations are artist concept only. E.& O.E. April 2023 **2H** 