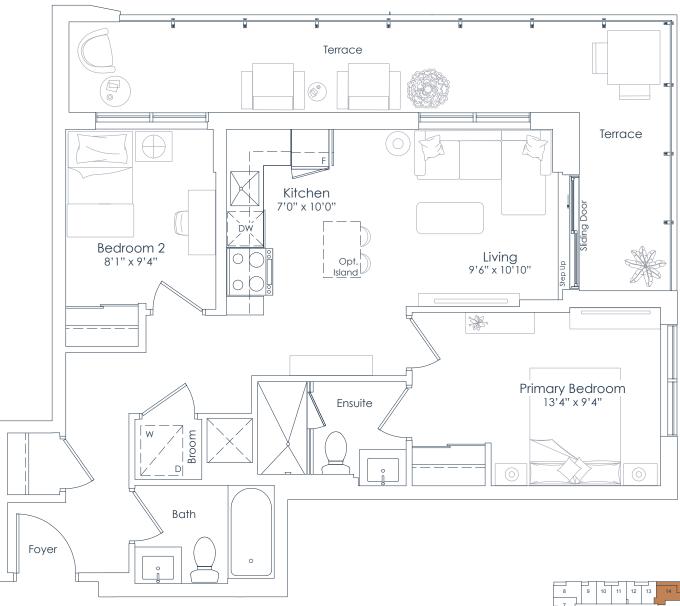

INTERIOR: 719 SF EXTERIOR: 185 SF TOTAL: 904 SF FLOOR: 2

This plan is not to scale and is subject to architectural review and revision. All details are approximate and subject to change without notice in order to comply with building site conditions and municipal, structural, architectural and/or Vendor requirements. Balconies and/or terraces, if any, are exclusive use common elements, shown for display purposes only and location, size and design of such are subject to change without notice. Actual unit and/or balcony and/or terrace may be a reverse mirror image of the plan presented. Units may include bulkheads, angled windows and/or angled columns. The location, size and type of windows, view treatments (including frit patterning, mullion/metal panel placement or other visual treatments) and exterior building elements may vary without notice. Suites are sold unfurnished. All illustrations are artist concept only. E.& O.E. April 2023 **2C-T** 