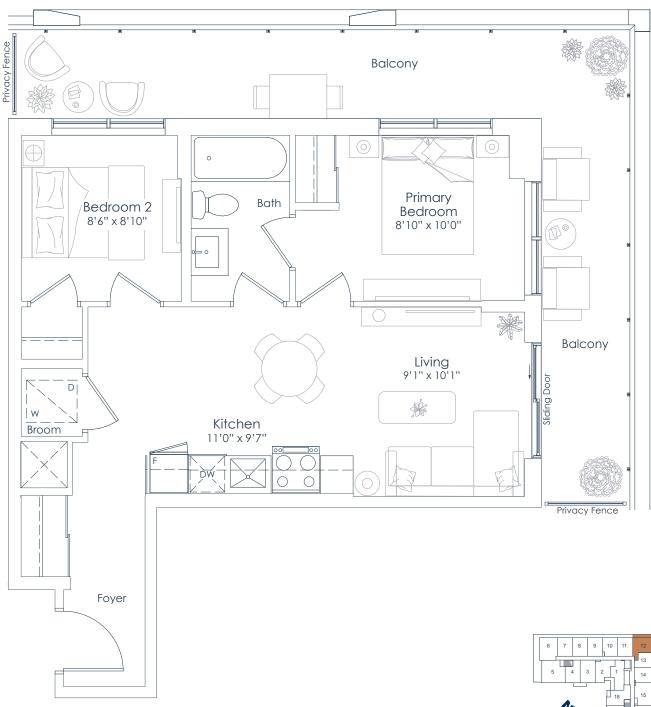

INTERIOR: 694 SF EXTERIOR: 43 SF TOTAL: 737 SF FLOOR: 2

21

20

HOM You are the '

FLOOR 2 CR

This plan is not to scale and is subject to architectural review and revision. All details are approximate and subject to change without notice in order to comply with building site conditions and municipal, structural, architectural and/or Vendor requirements. Balconies and/or terraces, if any, are exclusive use common elements, shown for display purposes only and location, size and design of such are subject to change without notice. Actual unit and/or balcony and/or terrace may be a reverse mirror image of the plan presented. Units may include bulkheads, angled windows and/or angled columns. The location, size and type of windows, view treatments (including firt patterning, mullion/metal panel placement or other visual treatments) and exterior building elements may vary without notice. Suites are sold unfurnished. All illustrations are artist concept only. E.& O.E. April 2023 **2B (BF)** 