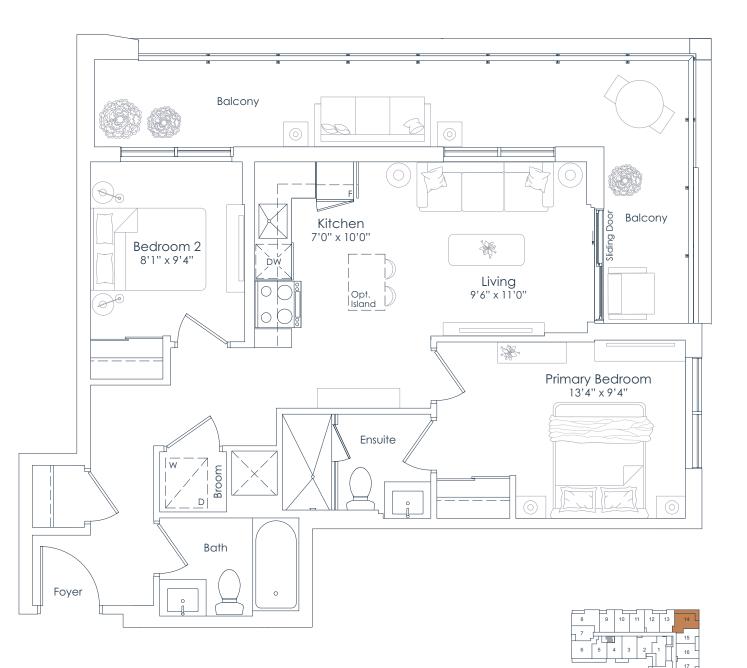

INTERIOR: 719 SF EXTERIOR: 185 SF TOTAL: 904 SF FLOOR: 2

This plan is not to scale and is subject to architectural review and revision. All details are approximate and subject to change without notice in order to comply with building site conditions and municipal, structural, architectural and/or Vendor requirements. Balconies and/or terraces, if any, are exclusive use common elements, shown for display purposes only and location, size and design of such are subject to change without notice. Actual unit and/or balcony and/or terrace may be a reverse mirror image of the plan presented. Units may include bulkheads, angled windows and/or angled columns. The location, size and type of windows, view treatments (including frit patterning, mullion/metal panel placement or other visual treatments) and exterior building elements may vary without notice. Suites are sold unfurnished. All illustrations are artist concept only. E.& O.E. April 2023 **2C-T** 