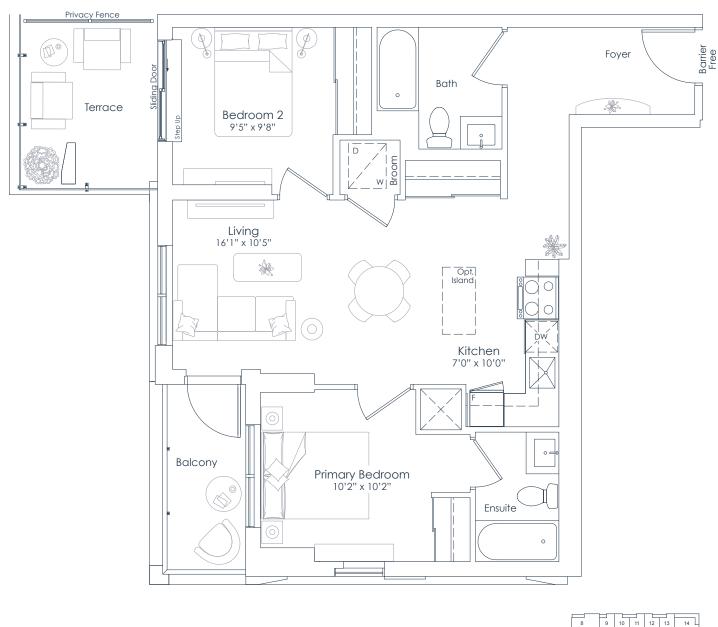

10

12

INTERIOR: 810 SF EXTERIOR: 134 SF TOTAL: 944 SF FLOOR: 3

This plan is not to scale and is subject to architectural review and revision. All details are approximate and subject to change without notice in order to comply with building site conditions and municipal, structural, architectural and/or Vendor requirements. Balconies and/or terraces, if any, are exclusive use common elements, shown for display purposes only and location, size and design of such are subject to change without notice. Actual unit and/or balcony and/or terrace may be a reverse mirror image of the plan presented. Units may include bulkheads, angled windows and/or angled columns. The location, size and type of windows, view treatments of including firt patterning, multion/metal panel placement or other visual treatments) and exerior building elements may vary without notice. Suites are sold unfurnished. All illustrations are artist concept only. E.& O.E. April 2023 **2F-T (BF)** 