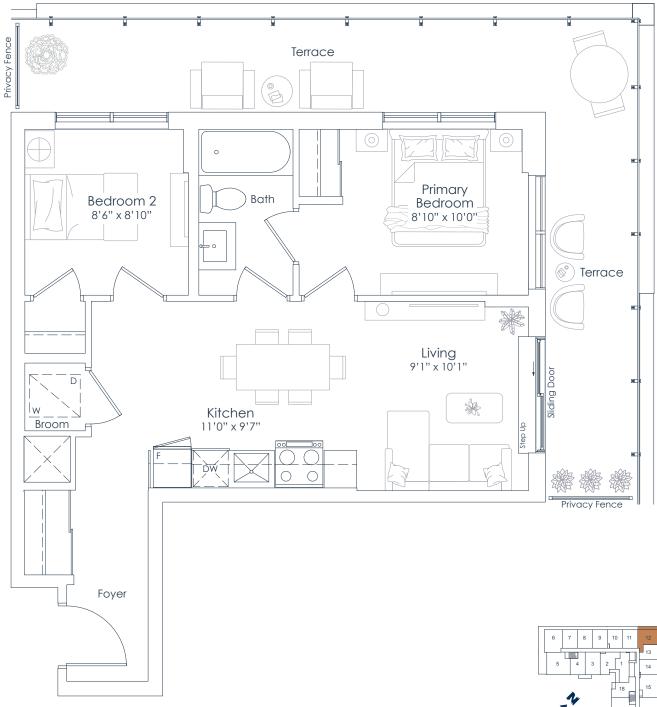

INTERIOR: 749 SF EXTERIOR: 386 SF TOTAL: 1,135 SF FLOOR: 7

This plan is not to scale and is subject to architectural review and revision. All details are approximate and subject to change without notice in order to comply with building site conditions and municipal, structural, architectural and/or Vendor requirements. Balconies and/or terraces, if any, are exclusive use common elements, shown for display purposes only and location, size and design of such are subject to change without notice. Actual unit and/or balcony and/or terrace may be a reverse mirror image of the plan presented. Units may include bulkheads, angled windows and/or angled columns. The location, size and type of windows, view treatments (including frit patterning, mullion/metal panel placement or other visual treatments) and exterior building elements may vary without notice. Suites are sold unfurnished. All illustrations are artist concept only. E.& O.E. April 2023 **2E-T** 