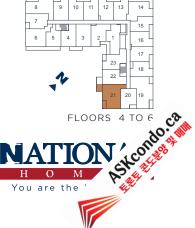

INTERIOR: 719 SF EXTERIOR: 185 SF TOTAL: 904 SF FLOORS: 3 TO 6

23 22

21 20 19

H O M You are the '

18 L

Г Н FLOORS 3 TO 6

N Kcondo.ca

This plan is not to scale and is subject to architectural review and revision. All details are approximate and subject to change without In spian is not to scale and is subject to architectural review and revision. All details are approximate and subject to change without notice in order to comply with building site conditions and municipal, structural, architectural and/or Vendor requirements. Balconies and/or terraces, if any, are exclusive use common elements, shown for display purposes only and location, size and design of such are subject to change without notice. Actual unit and/or balcony and/or terrace may be a reverse mirror image of the plan presented. Units may include bulkheads, angled windows and/or angled columns. The location, size and type of windows, view treatments (including frit patterning, multion/metal panel placement or other visual treatments) and exterior building elements may vary without notice. Suites are sold unfurnished. All illustrations are artist concept only. E.& O.E. April 2023 **2C-B** 