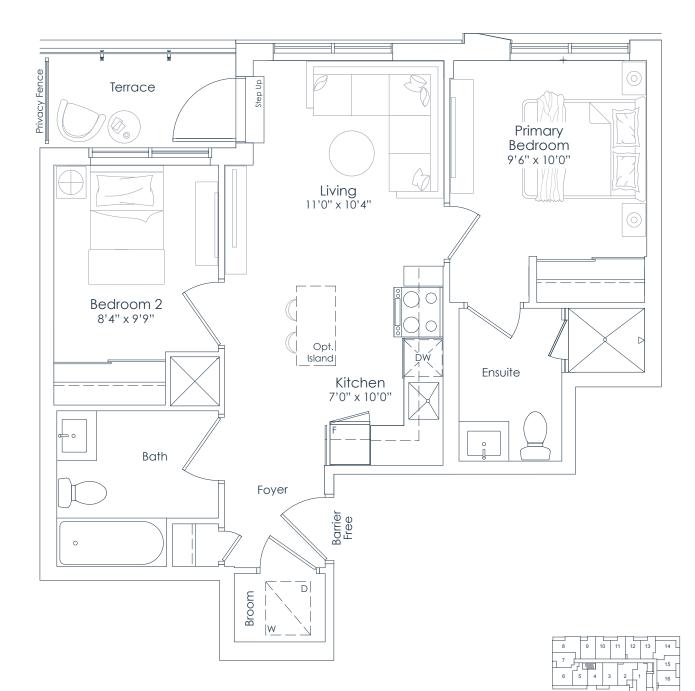

INTERIOR: 694 SF EXTERIOR: 43 SF TOTAL: 737 SF FLOOR: 2

21

20

HOM You are the '

FLOOR 2 CR

This plan is not to scale and is subject to architectural review and revision. All details are approximate and subject to change without notice in order to comply with building site conditions and municipal, structural, architectural and/or Vendor requirements. Balconies and/or terraces, if any, are exclusive use common elements, shown for display purposes only and location, size and design of such are subject to change without notice. Actual unit and/or balcony and/or terrace may be a reverse mirror image of the plan presented. Units may include bulkheads, angled windows and/or angled columns. The location, size and type of windows, view treatments (including firt patterning, mullion/metal panel placement or other visual treatments) and exterior building elements may vary without notice. Suites are sold unfurnished. All illustrations are artist concept only. E.& O.E. April 2023 **2B (BF)** 