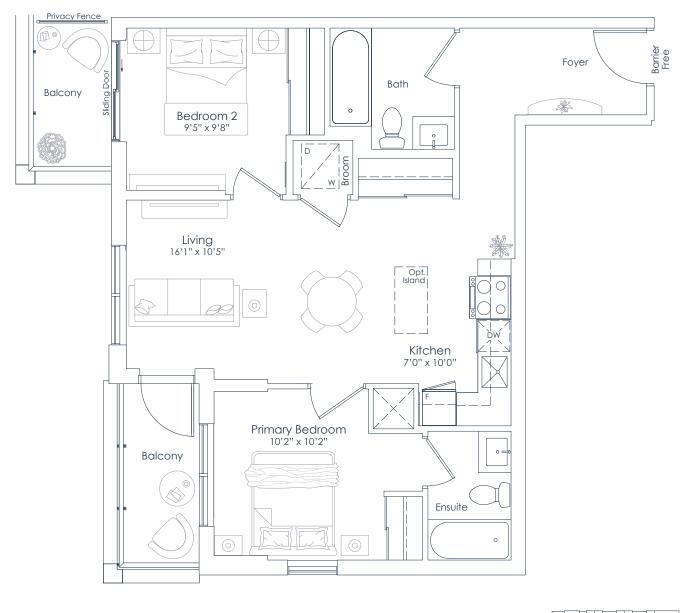

INTERIOR: 810 SF EXTERIOR: 90 SF TOTAL: 900 SF FLOORS: 4 TO 6

This plan is not to scale and is subject to architectural review and revision. All details are approximate and subject to change without notice in order to comply with building site conditions and municipal, structural, architectural and/or Vendor requirements. Balconies and/or terraces, if any, are exclusive use common elements, shown for display purposes only and location, size and design of such are subject to change without notice. Actual unit and/or balcony and/or terrace may be a reverse mirror image of the plan presented. Units may include bulkheads, angled windows and/or angled columns. The location, size and type of windows, view treatments (including firt patterning, mullion/metal panel placement or other visual treatments) and exterior building elements may vary without notice. Suites are sold unfurnished. All illustrations are artist concept only. E.& O.E. April 2023 **2F-B (BF)** 