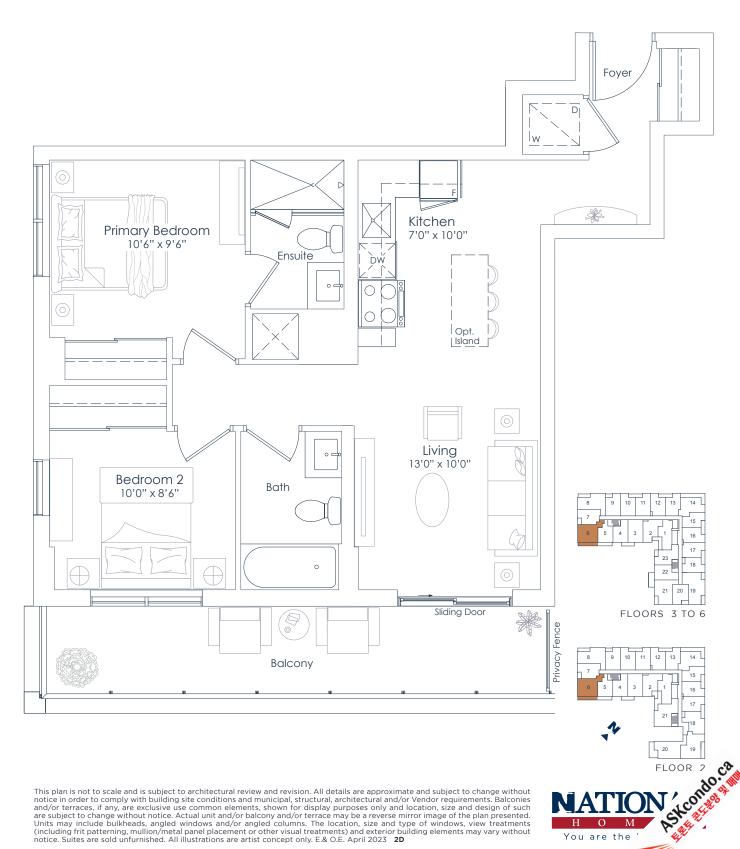

INTERIOR: 748 SF EXTERIOR: 126 SF **TOTAL: 874 SF** FLOORS: 2 TO 6

O M

You are the '

Н

This plan is not to scale and is subject to architectural review and revision. All details are approximate and subject to change without In spian is not to scale and is subject to architectural review and revision. All details are approximate and subject to change without notice in order to comply with building site conditions and municipal, structural, architectural and/or Vendor requirements. Balconies and/or terraces, if any, are exclusive use common elements, shown for display purposes only and location, size and design of such are subject to change without notice. Actual unit and/or balcony and/or terrace may be a reverse mirror image of the plan presented. Units may include bulkheads, angled windows and/or angled columns. The location, size and type of windows, view treatments (including frit patterning, mullion/metal panel placement or other visual treatments) and exterior building elements may vary without notice. Suites are sold unfurnished. All illustrations are artist concept only. E.& O.E. April 2023 **2D** 