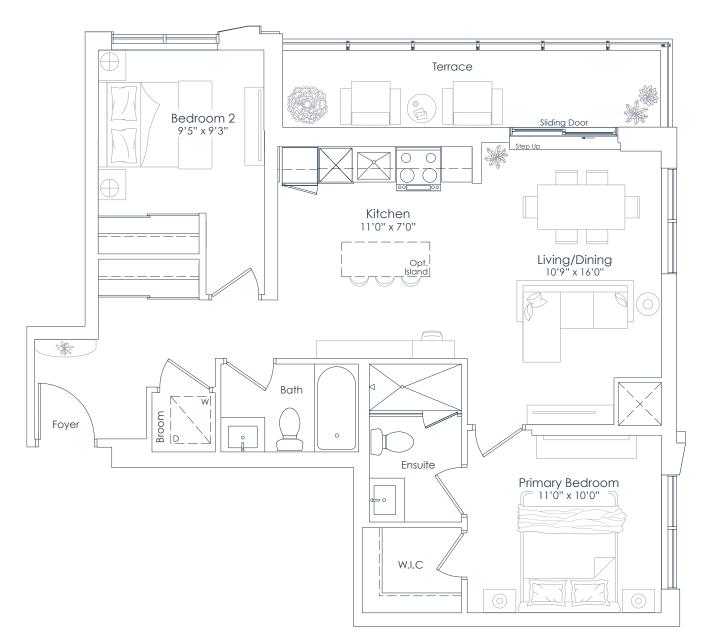

INTERIOR: 872 SF EXTERIOR: 98 SF TOTAL: 970 SF FLOOR: 2

This plan is not to scale and is subject to architectural review and revision. All details are approximate and subject to change without notice in order to comply with building site conditions and municipal, structural, architectural and/or Vendor requirements. Balconies and/or terraces, if any, are exclusive use common elements, shown for display purposes only and location, size and design of such are subject to change without notice. Actual unit and/or balcony and/or terrace may be a reverse mirror image of the plan presented. Units may include bulkheads, angled windows and/or angled columns. The location, size and type of windows, view treatments (including frit patterning, mullion/metal panel placement or other visual treatments) and exterior building elements may vary without notice. Suites are sold unfurnished. All illustrations are artist concept only. E.& O.E. April 2023 **2J** 