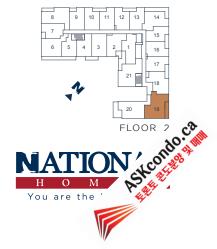

INTERIOR: 694 SF EXTERIOR: 43 SF TOTAL: 737 SF FLOOR: 2

21

20

HOM You are the '

FLOOR 2 CR

This plan is not to scale and is subject to architectural review and revision. All details are approximate and subject to change without notice in order to comply with building site conditions and municipal, structural, architectural and/or Vendor requirements. Balconies and/or terraces, if any, are exclusive use common elements, shown for display purposes only and location, size and design of such are subject to change without notice. Actual unit and/or balcony and/or terrace may be a reverse mirror image of the plan presented. Units may include bulkheads, angled windows and/or angled columns. The location, size and type of windows, view treatments (including firt patterning, mullion/metal panel placement or other visual treatments) and exterior building elements may vary without notice. Suites are sold unfurnished. All illustrations are artist concept only. E.& O.E. April 2023 **2B (BF)** 