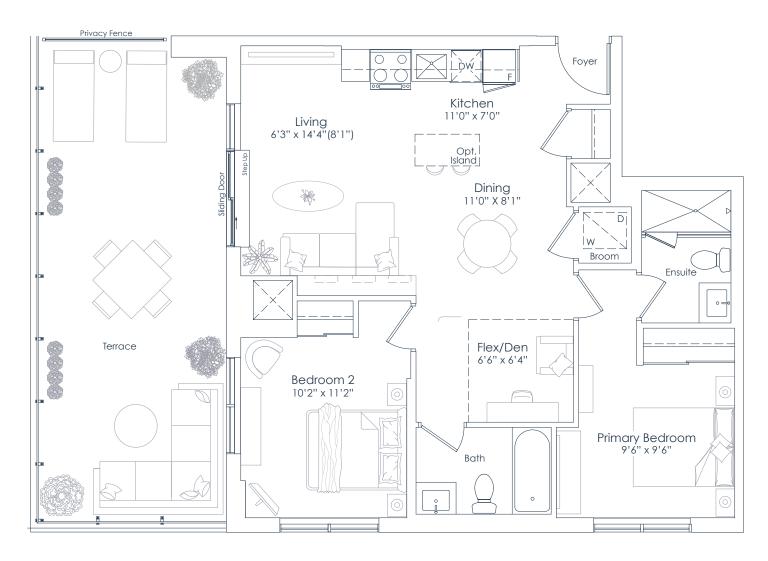

INTERIOR: 786 SF EXTERIOR: 74 SF TOTAL: 860 SF

FLOOR: 2

INTERIOR: 786 SF EXTERIOR: 74 SF TOTAL: 860 SF

FLOORS: 3 TO 6

Balcony Bedroom 2 9'6" x 8'7" Living/Dining 9'8" x 13'0" Flex/Den 5'0" x 6'0" Primary Bedroom 10'9" x 9'7" Opt. Island| Bath Kitchen 11'0" x 7'0" Ensuite Foyer