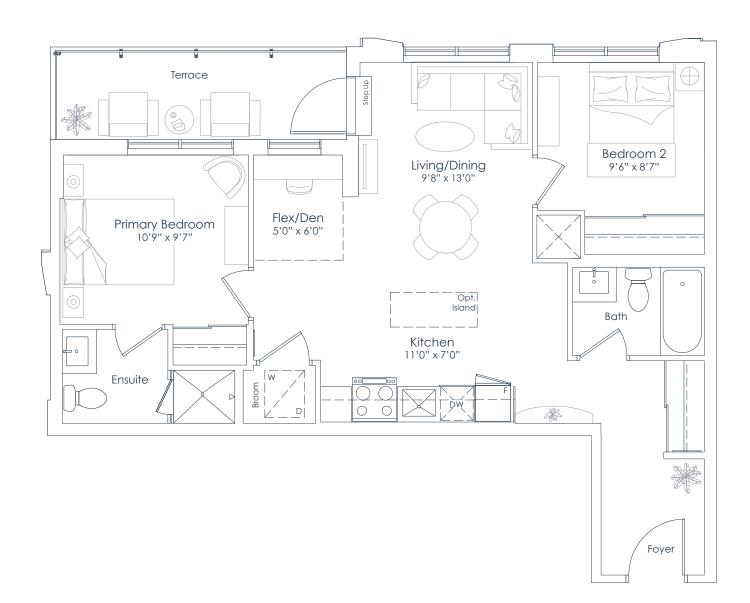

INTERIOR: 786 SF EXTERIOR: 74 SF TOTAL: 860 SF

FLOOR: 2

INTERIOR: 786 SF EXTERIOR: 74 SF TOTAL: 860 SF

FLOORS: 3 TO 6

Balcony Bedroom 2 9'6" x 8'7" Living/Dining 9'8" x 13'0" Flex/Den 5'0" x 6'0" Primary Bedroom 10'9" x 9'7" Opt. Island| Bath Kitchen 11'0" x 7'0" Ensuite Foyer