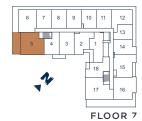

/or Vendor requirements. Balconies and/or terraces, if any, are exclusive use common elements, shown for display purposes only and location, size and design of such are subject to change without notice. Actual unit and/or balcony and/or terrace may be a reverse mirror image of the plan presented. Units may include bulkheads, angled windows and/or angled columns. The location, size and type of windows, view treatments (including firit patterning, mullion/metal panel placement or other visual treatments) and exterior building elements may vary without notice. Suites are sold unfurnished. All illustrations are artist concept only. E.& O.E. April 2023 28+D



17



INTERIOR: 862 SF EXTERIOR: 45 SF

FLOOR: 2

2 BEDROOM+DEN

**TOTAL: 907 SF** 













INTERIOR: 910 SF EXTERIOR: 330 SF















INTERIOR: 910 SF EXTERIOR: 157 SF

TOTAL: 1,067 SF

FLOOR: 8