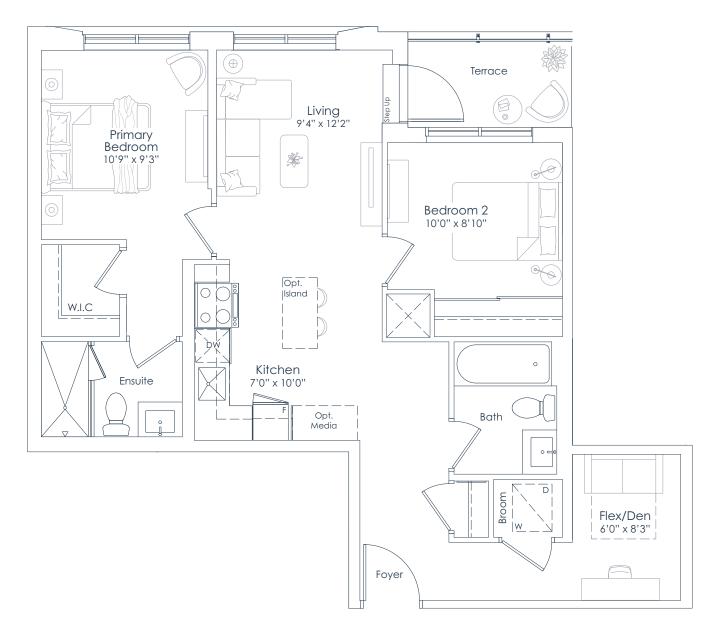

INTERIOR: 786 SF EXTERIOR: 74 SF TOTAL: 860 SF

FLOOR: 2

INTERIOR: 786 SF EXTERIOR: 74 SF TOTAL: 860 SF

FLOORS: 3 TO 6

Balcony Bedroom 2 9'6" x 8'7" Living/Dining 9'8" x 13'0" Flex/Den 5'0" x 6'0" Primary Bedroom 10'9" x 9'7" Opt. Island| Bath Kitchen 11'0" x 7'0" Ensuite Foyer