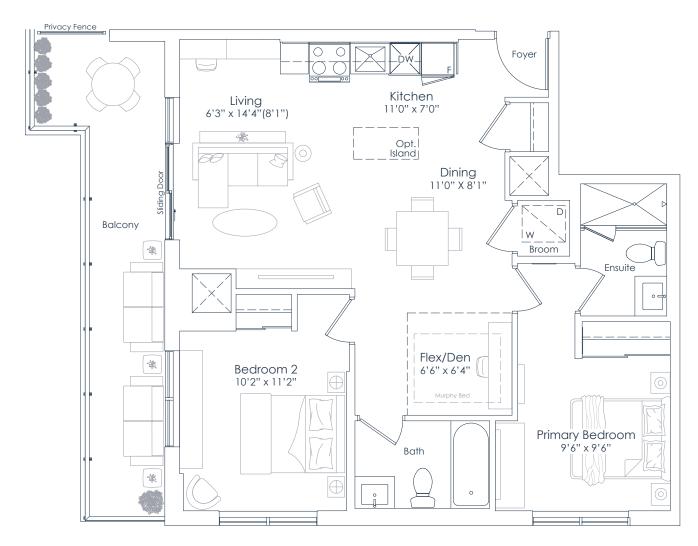

INTERIOR: 786 SF EXTERIOR: 74 SF TOTAL: 860 SF

FLOOR: 2

INTERIOR: 786 SF EXTERIOR: 74 SF TOTAL: 860 SF

FLOORS: 3 TO 6

Balcony Bedroom 2 9'6" x 8'7" Living/Dining 9'8" x 13'0" Flex/Den 5'0" x 6'0" Primary Bedroom 10'9" x 9'7" Opt. Island| Bath Kitchen 11'0" x 7'0" Ensuite Foyer