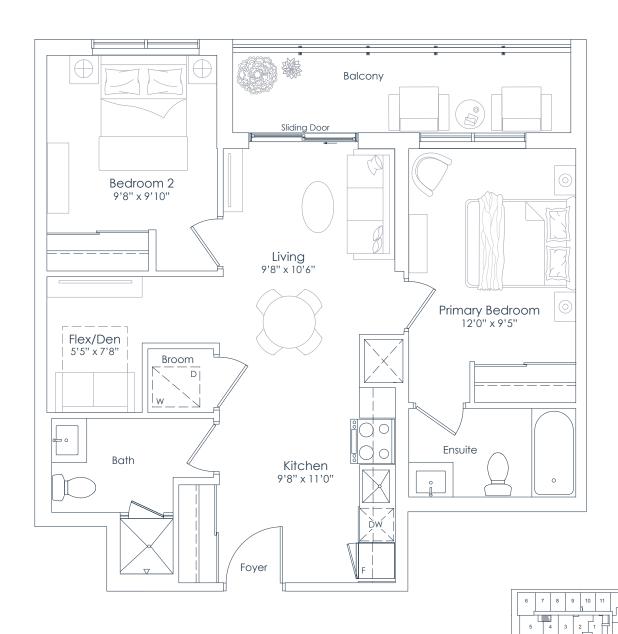

INTERIOR: 786 SF EXTERIOR: 74 SF TOTAL: 860 SF

FLOOR: 2

INTERIOR: 786 SF EXTERIOR: 74 SF TOTAL: 860 SF

FLOORS: 3 TO 6

Balcony Bedroom 2 9'6" x 8'7" Living/Dining 9'8" x 13'0" Flex/Den 5'0" x 6'0" Primary Bedroom 10'9" x 9'7" Opt. Island| Bath Kitchen 11'0" x 7'0" Ensuite Foyer

FLOORS 3 TO 6

INTERIOR: 797 SF EXTERIOR: 86 SF TOTAL: 883 SF

FLOORS: 7 TO 8

797
2 BEDROOM+DEN

This plan is not to scale and is subject to architectural review and revision. All details are approximate and subject to change without notice in order to comply with building site conditions and municipal, structural, architectural and/or Vendor requirements. Balconies and/or terraces, if any, are exclusive use common elements, shown for display purposes only and location, size and design of such are subject to change without notice. Actual unit and/or balcony and/or terrace may be a reverse mirror image of the plan presented. Units may include bulkheads, angled windows and/or angled columns. The location, size and type of windows, view treatments (including firit patterning, mullion/metal panel placement or other visual treatments) and exterior building elements may vary without notice. Suites are sold unfurnished. All illustrations are artist concept only. E.& O.E. April 2023 28+D