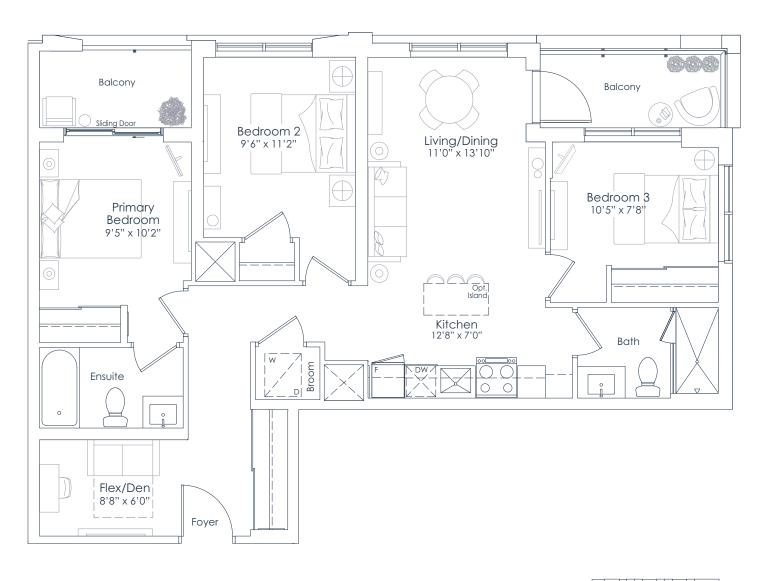

INTERIOR: 998 SF EXTERIOR: 92 SF **TOTAL: 1,090 SF** FLOOR: 3

This plan is not to scale and is subject to architectural review and revision. All details are approximate and subject to change without notice in order to comply with building site conditions and municipal, structural, architectural and/or Vendor requirements. Balconies and/or terraces, if any, are exclusive use common elements, shown for display purposes only and location, size and design of such are subject to change without notice. Actual unit and/or balcony and/or terrace may be a reverse mirror image of the plan presented. Units may include bulkheads, angled windows and/or angled columns. The location, size and type of windows, view treatments (including fir patterning, mullion/metal panel placement or other visual treatments) and exterior building elements may vary without notice. Suites are sold unfurnished. All illustrations are artist concept only. E.& O.E. April 2023 **3C+D-T** 