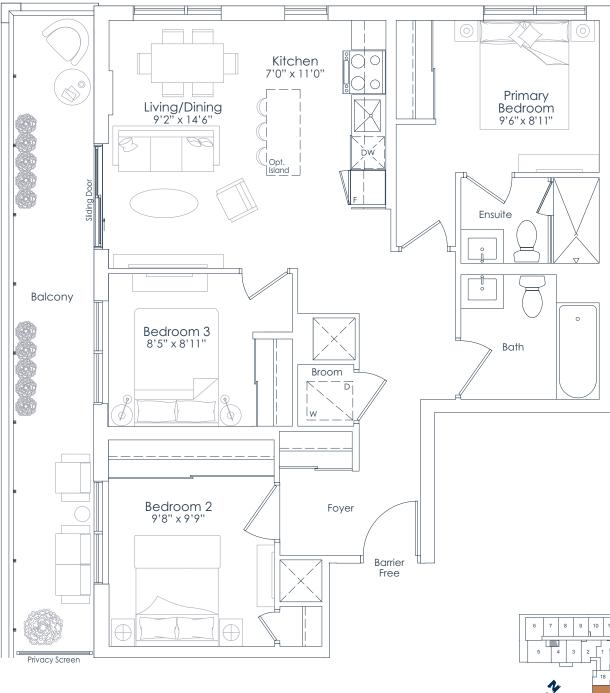

INTERIOR: 959 SF EXTERIOR: 382 SF **TOTAL: 1,341 SF** FLOOR: 7

0 M

You are the '

Н

This plan is not to scale and is subject to architectural review and revision. All details are approximate and subject to change without Inis pian is not to scale and is subject to architectural review and revision. All details are approximate and subject to change without notice in order to comply with building site conditions and municipal, structural, architectural and/or Vendor requirements. Balconies and/or terraces, if any, are exclusive use common elements, shown for display purposes only and location, size and design of such are subject to change without notice. Actual unit and/or balcony and/or terrace may be a reverse mirror image of the plan presented. Units may include bulkheads, angled windows and/or angled columns. The location, size and type of windows, view treatments (including frit patterning, mullion/metal panel placement or other visual treatments) and exterior building elements may vary without notice. Suites are sold unfurnished. All illustrations are artist concept only. E.& O.E. April 2023 **3B-T (BF)** 

INTERIOR: 959 SF EXTERIOR: 175 SF **TOTAL: 1,134 SF** FLOOR: 8

This plan is not to scale and is subject to architectural review and revision. All details are approximate and subject to change without notice in order to comply with building site conditions and municipal, structural, architectural and/or Vendor requirements. Balconies and/or terraces, if any, are exclusive use common elements, shown for display purposes only and location, size and design of such are subject to change without notice. Actual unit and/or balcony and/or terrace may be a reverse mirror image of the plan presented. Units may include bulkheads, angled windows and/or angled columns. The location, size and type of windows, view treatments (including firl patterning, mullion/metal panel placement or other visual treatments) and exterior building elements may vary without notice. Suites are sold unfurnished. All illustrations are artist concept only. E.& O.E. April 2023 **3B-B (BF)** 