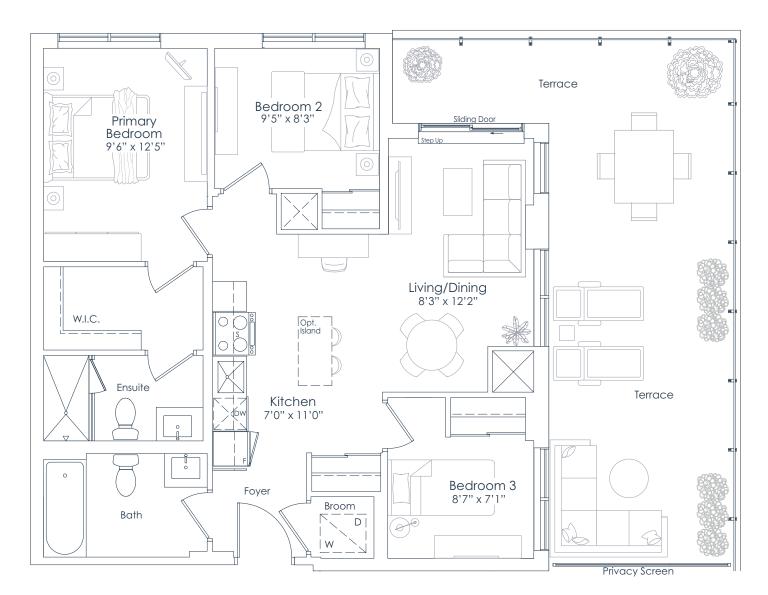

INTERIOR: 882 SF EXTERIOR: 355 SF TOTAL: 1,237 SF FLOOR: 7

This plan is not to scale and is subject to architectural review and revision. All details are approximate and subject to change without notice in order to comply with building site conditions and municipal, structural, architectural and/or Vendor requirements. Balconies and/or terraces, if any, are exclusive use common elements, shown for display purposes only and location, size and design of such are subject to change without notice. Actual unit and/or balcony and/or terrace may be a reverse mirror image of the plan presented. Units may include bulkheads, angled windows and/or angled columns. The location, size and type of windows, view treatments (including frit patterning, mullion/metal panel placement or other visual treatments) and exterior building elements may vary without notice. Suites are sold unfurnished. All illustrations are artist concept only. E.& O.E. April 2023 **3A-T** 