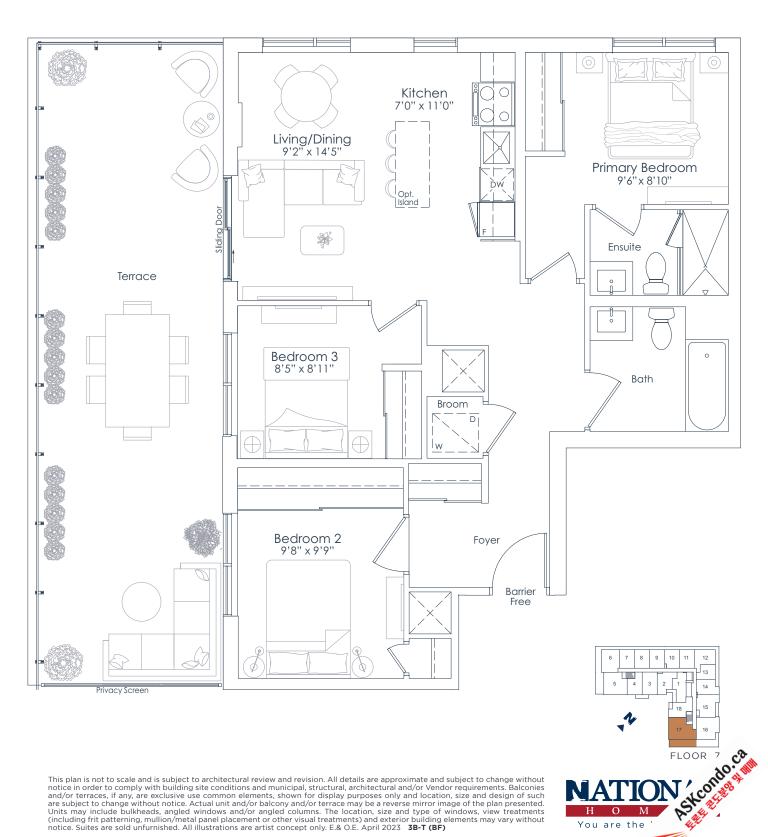

INTERIOR: 959 SF EXTERIOR: 382 SF **TOTAL: 1,341 SF** FLOOR: 7

0 M

You are the '

Н

This plan is not to scale and is subject to architectural review and revision. All details are approximate and subject to change without Inis pian is not to scale and is subject to architectural review and revision. All details are approximate and subject to change without notice in order to comply with building site conditions and municipal, structural, architectural and/or Vendor requirements. Balconies and/or terraces, if any, are exclusive use common elements, shown for display purposes only and location, size and design of such are subject to change without notice. Actual unit and/or balcony and/or terrace may be a reverse mirror image of the plan presented. Units may include bulkheads, angled windows and/or angled columns. The location, size and type of windows, view treatments (including frit patterning, mullion/metal panel placement or other visual treatments) and exterior building elements may vary without notice. Suites are sold unfurnished. All illustrations are artist concept only. E.& O.E. April 2023 **3B-T (BF)** 