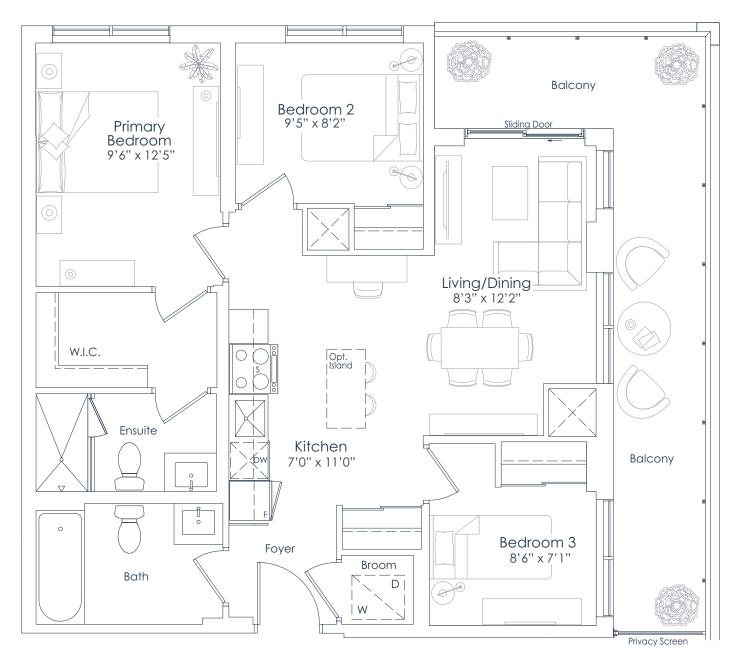

INTERIOR: 959 SF EXTERIOR: 382 SF **TOTAL: 1,341 SF** FLOOR: 7

0 M

You are the '

Н

This plan is not to scale and is subject to architectural review and revision. All details are approximate and subject to change without Inis pian is not to scale and is subject to architectural review and revision. All details are approximate and subject to change without notice in order to comply with building site conditions and municipal, structural, architectural and/or Vendor requirements. Balconies and/or terraces, if any, are exclusive use common elements, shown for display purposes only and location, size and design of such are subject to change without notice. Actual unit and/or balcony and/or terrace may be a reverse mirror image of the plan presented. Units may include bulkheads, angled windows and/or angled columns. The location, size and type of windows, view treatments (including frit patterning, mullion/metal panel placement or other visual treatments) and exterior building elements may vary without notice. Suites are sold unfurnished. All illustrations are artist concept only. E.& O.E. April 2023 **3B-T (BF)** 