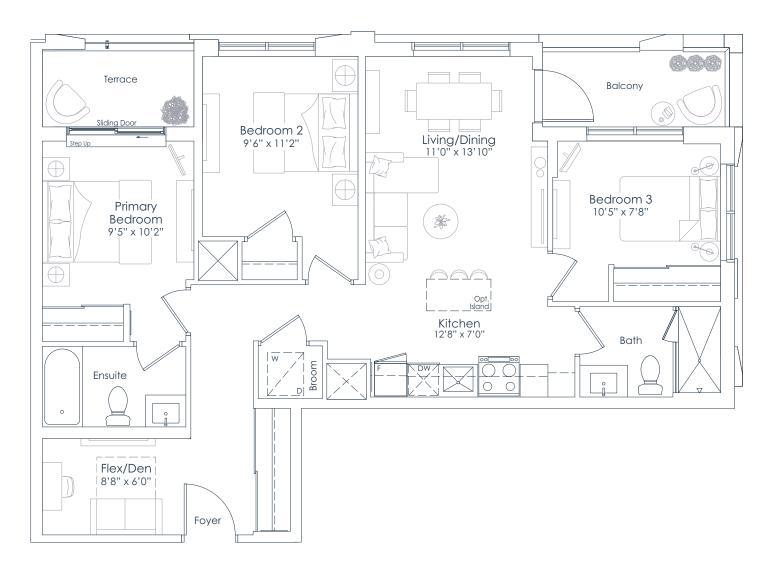

INTERIOR: 998 SF EXTERIOR: 92 SF **TOTAL: 1,090 SF** FLOOR: 3

This plan is not to scale and is subject to architectural review and revision. All details are approximate and subject to change without notice in order to comply with building site conditions and municipal, structural, architectural and/or Vendor requirements. Balconies and/or terraces, if any, are exclusive use common elements, shown for display purposes only and location, size and design of such are subject to change without notice. Actual unit and/or balcony and/or terrace may be a reverse mirror image of the plan presented. Units may include bulkheads, angled windows and/or angled columns. The location, size and type of windows, view treatments (including fir patterning, mullion/metal panel placement or other visual treatments) and exterior building elements may vary without notice. Suites are sold unfurnished. All illustrations are artist concept only. E.& O.E. April 2023 **3C+D-T** 

INTERIOR: 998 SF EXTERIOR: 92 SF **TOTAL: 1,090 SF** FLOORS: 4 TO 6

This plan is not to scale and is subject to architectural review and revision. All details are approximate and subject to change without notice in order to comply with building site conditions and municipal, structural, architectural and/or Vendor requirements. Balconies and/or terraces, if any, are exclusive use common elements, shown for display purposes only and location, size and design of such are subject to change without notice. Actual unit and/or balcony and/or terrace may be a reverse mirror image of the plan presented. Units may include bulkheads, angled windows and/or angled columns. The location, size and type of windows, view treatments (including fir patterning, mullion/metal panel placement or other visual treatments) and exterior building elements may vary without notice. Suites are sold unfurnished. All illustrations are artist concept only. E.& O.E. April 2023 **3C+D-B** 