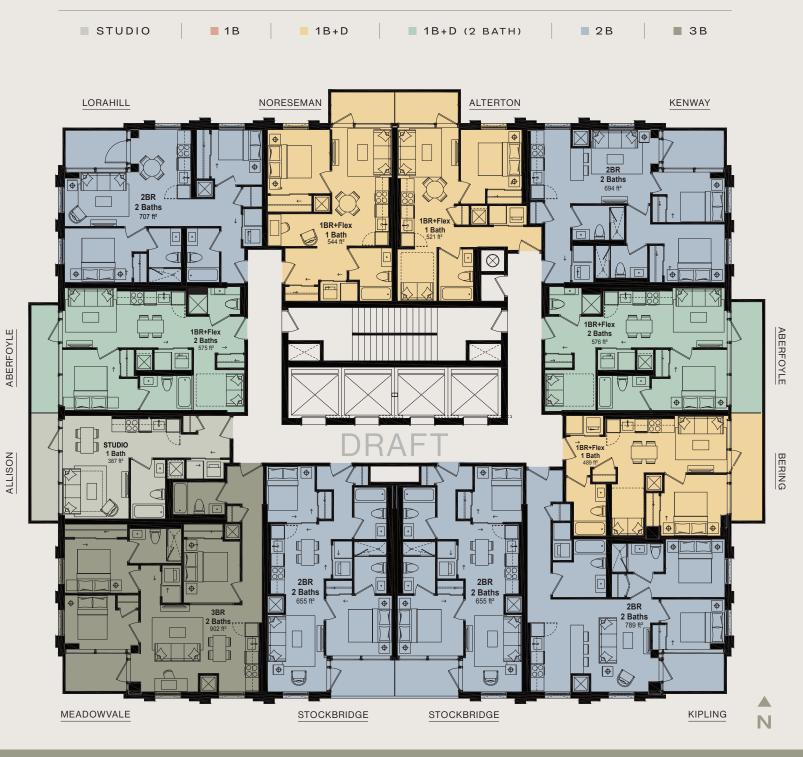

## TOWER UNITS KEYPLATE

erials, specifications & floor plans are subject to changes, alterations or modifications without notice. All floor plans have approximate dimensions only. Actual usable r space may vary from the stated floor area. All renderings and plans are artist's conceptions only. Window sizes and type may vary, Landscaping, patio, terrace and cony area subject to change. Depictions of materials, finishing's, common areas and nearby lands may vary and nearby lands may be redeveloped. All depictions and derings are inserted solely for artistic and conceptual purposes only and are not intended to be relied upon for entering into any agreement of purchase and sale or smed to be a representation or warranty of the vendor of any kind. These marketing materials do not form part of the agreement of purchase and sale. E. & O. E.