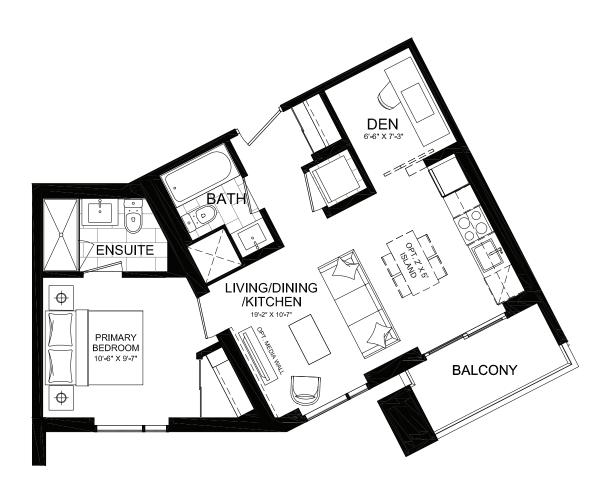

### SUITE C3A2 | C3K2

Interior: 704 S.F. | Exterior: 58 S.F. | Total: 762 S.F. C3A2: Floors 2-6 (9' ceilings) | C3K2: Floor 7 (10' ceilings)

**CLOCKW®RK** 