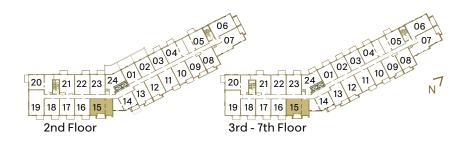

### SUITE C3B1 | C3C1

Interior: 483 S.F. | Exterior: 0-288 S.F. | Total: 483-771 S.F. C3B1: Floors 1 8 7 (10' ceilings) | C3C1: Floors 2-6 (9' ceilings)

**CLOCKW®RK** 

### SUITE C3M1 | C3S1

Interior: 571 S.F. | Exterior: 49-211 S.F. | Total: 620-782 S.F. C3M1: Floors 2-6 (9' ceilings) | C3S1: Floor 7 (10' ceilings)

**CLOCKW®RK** 

A STANLEY OF THE STAN

### SUITE C3H1 C3H

Interior: 546 S.F. | Exterior: 47-55 S.F. | Total: 593-601 S.F. C3H1: Floors 1 & 7 (10' ceilings) | C3I1: Floors 2-6 (9' ceilings)

**CLOCKW®RK** 

### SUITE C3K1 C3L1

Interior: 571 S.F. | Exterior: 48-239 S.F. | Total: 619-810 S.F. C3K1: Floors 1 & 7 (10' ceilings) | C3L1: Floors 2-6 (9' ceilings)

**CLOCKW®RK** 