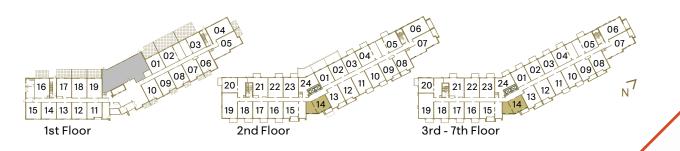

### SUITE C3C2 | C3D2

Interior: 725 S.F. | Exterior: 49-490 S.F. | Total: 774-1215 S.F. C3C2: Floors 1 & 7 (10' ceilings) | C3D2: Floors 2-6 (9' ceilings)

**KITCHEN** 

**CLOCKW®RK** 

ENSUITE

### SUITE C3E2 | C3F2

Interior: 743 S.F. | Exterior: 66-88 S.F. | Total: 809-831 S.F. C3E2: Floors 1 & 7 (10' ceilings) | C3F2: Floors 2-6 (9' ceilings)

**CLOCKW®RK** 