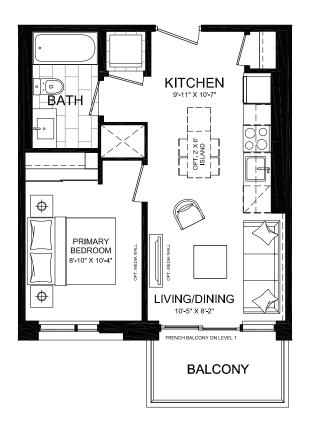

### SUITE C3B1 | C3C1

Interior: 483 S.F. | Exterior: 0-288 S.F. | Total: 483-771 S.F. C3B1: Floors 1 8 7 (10' ceilings) | C3C1: Floors 2-6 (9' ceilings)

**CLOCKW®RK** 