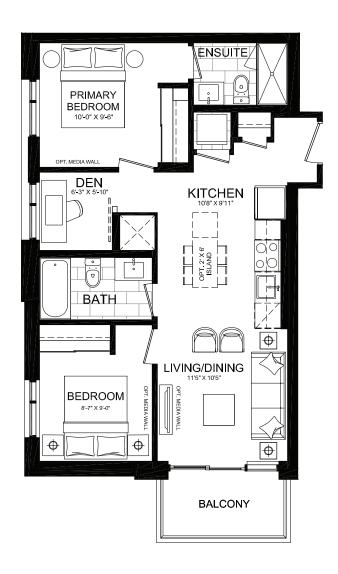

### SUITE C3H1 C3H

Interior: 546 S.F. | Exterior: 47-55 S.F. | Total: 593-601 S.F. C3H1: Floors 1 & 7 (10' ceilings) | C3I1: Floors 2-6 (9' ceilings)

**CLOCKW®RK** 

### SUITE C3K1 C3L1

Interior: 571 S.F. | Exterior: 48-239 S.F. | Total: 619-810 S.F. C3K1: Floors 1 & 7 (10' ceilings) | C3L1: Floors 2-6 (9' ceilings)

**CLOCKW®RK** 