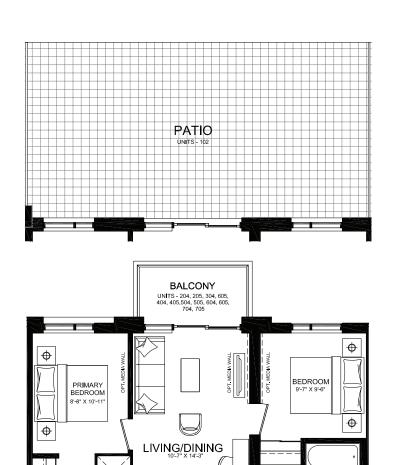

### SUITE C3A2 | C3K2

Interior: 704 S.F. | Exterior: 58 S.F. | Total: 762 S.F. C3A2: Floors 2-6 (9' ceilings) | C3K2: Floor 7 (10' ceilings)

**CLOCKW®RK** 

### SUITE C3C2 | C3D2

Interior: 725 S.F. | Exterior: 49-490 S.F. | Total: 774-1215 S.F. C3C2: Floors 1 & 7 (10' ceilings) | C3D2: Floors 2-6 (9' ceilings)

**KITCHEN** 

**CLOCKW®RK** 

ENSUITE

### SUITE C3E2 | C3F2

Interior: 743 S.F. | Exterior: 66-88 S.F. | Total: 809-831 S.F. C3E2: Floors 1 & 7 (10' ceilings) | C3F2: Floors 2-6 (9' ceilings)

**CLOCKW®RK** 