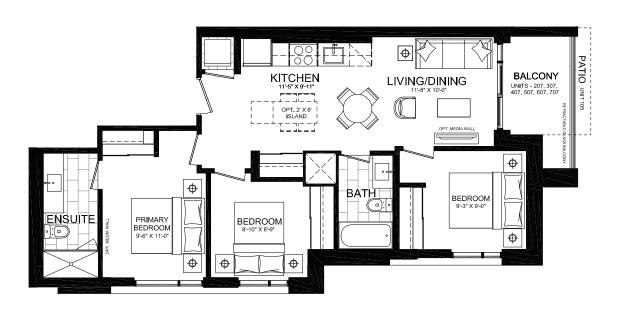

### SUITE C3C2 | C3D2

Interior: 725 S.F. | Exterior: 49-490 S.F. | Total: 774-1215 S.F. C3C2: Floors 1 & 7 (10' ceilings) | C3D2: Floors 2-6 (9' ceilings)

**KITCHEN** 

**CLOCKW®RK** 

ENSUITE

### SUITE C3E2 | C3F2

Interior: 743 S.F. | Exterior: 66-88 S.F. | Total: 809-831 S.F. C3E2: Floors 1 & 7 (10' ceilings) | C3F2: Floors 2-6 (9' ceilings)

**CLOCKW®RK** 