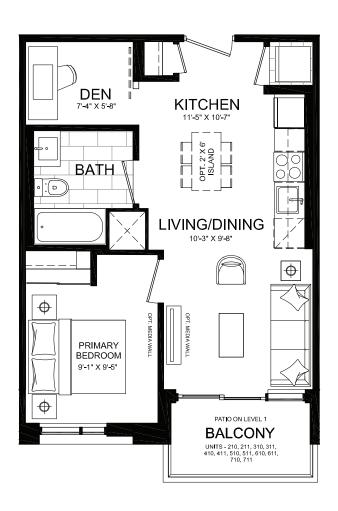

# OOM + DEN - 614 SO FT

### SUITE C301 C3P1

Interior: 614 S.F. | Exterior: 49 S.F. | Total: 663 S.F. C3O1: Floors 2-6 (9' ceilings) | C3P1: Floor 7 (10' ceilings)

**CLOCKW®RK** 