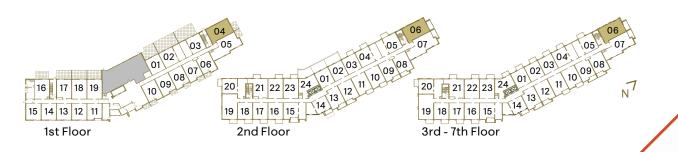

C3O1: Floors 2-6 (9' ceilings) | C3P1: Floor 7 (10' ceilings)







**CLOCKW®RK** 

### SUITE C3Q1 | C3R1

Interior: 616 S.F. | Exterior: 47 S.F. | Total: 663 S.F. C3Q1: Floors 2-6 (9' ceilings) | C3R1: Floor 7 (10' ceilings)







**CLOCKW®RK** 

### SUITE C3A2 | C3K2

Interior: 704 S.F. | Exterior: 58 S.F. | Total: 762 S.F. C3A2: Floors 2-6 (9' ceilings) | C3K2: Floor 7 (10' ceilings)







**CLOCKW®RK** 

## 125 SQ FT - 725 SQ FT

### SUITE C3C2 | C3D2

Interior: 725 S.F. | Exterior: 49-490 S.F. | Total: 774-1215 S.F. C3C2: Floors 1 & 7 (10' ceilings) | C3D2: Floors 2-6 (9' ceilings)





**KITCHEN** 



**CLOCKW®RK** 

ENSUITE

### SUITE C3E2 | C3F2

Interior: 743 S.F. | Exterior: 66-88 S.F. | Total: 809-831 S.F. C3E2: Floors 1 & 7 (10' ceilings) | C3F2: Floors 2-6 (9' ceilings)







**CLOCKW®RK** 

# 100M + DEN - 764 SQ FT

### SUITE C3G2 | C3H2

Interior: 764 S.F. | Exterior: 49 S.F. | Total: 813 S.F. C3G2: Floors 2-6 (9' ceilings) | C3H2: Floor 7 (10' ceilings)







**CLOCKW@RK** 

### SUITE C3A3 | C3B3

Interior: 876 S.F. | Exterior: 57-80 S.F. | Total: 933-956 S.F. C3A3: Floors 1 & 7 (10' ceilings) | C3B3: Floors 2-6 (9' ceilings)







**CLOCKW3RK** 

A STAN OF THE PARTY OF THE PART