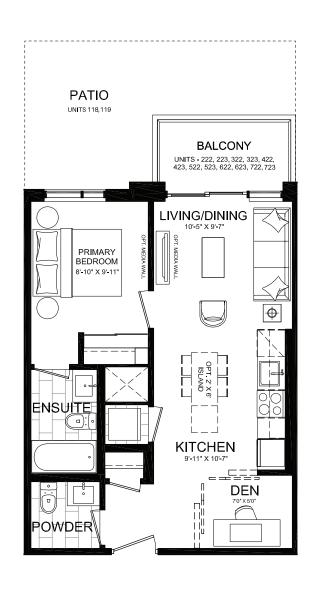

### SUITE C3C2 | C3D2

Interior: 725 S.F. | Exterior: 49-490 S.F. | Total: 774-1215 S.F. C3C2: Floors 1 & 7 (10' ceilings) | C3D2: Floors 2-6 (9' ceilings)

**KITCHEN** 

**CLOCKW®RK** 

ENSUITE