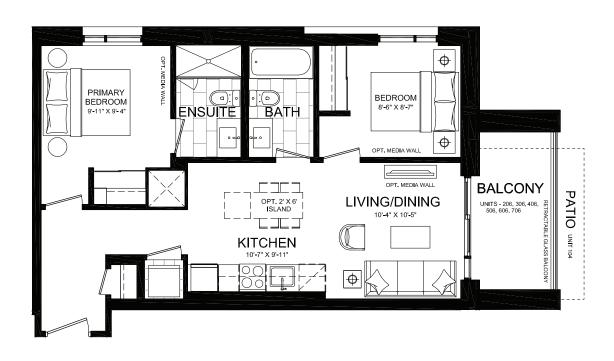

### SUITE C3A3 | C3B3

Interior: 876 S.F. | Exterior: 57-80 S.F. | Total: 933-956 S.F. C3A3: Floors 1 & 7 (10' ceilings) | C3B3: Floors 2-6 (9' ceilings)

**CLOCKW3RK** 

A STAN OF THE PARTY OF THE PART