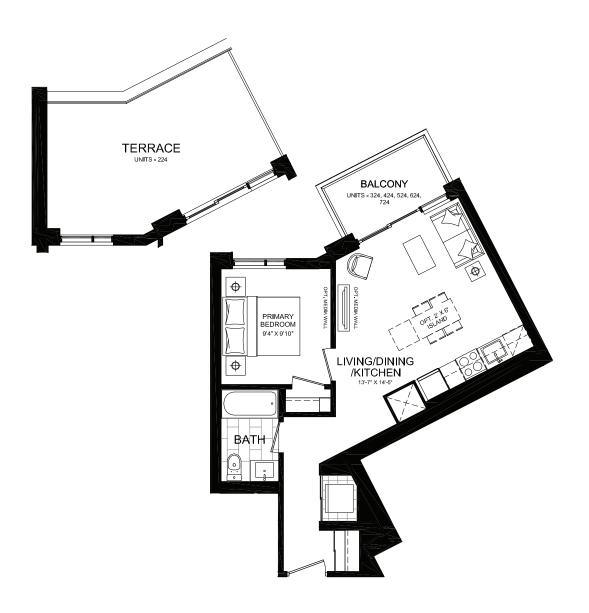

## 00M - 483 SO FT

### SUITE C3B1 | C3C1

Interior: 483 S.F. | Exterior: 0-288 S.F. | Total: 483-771 S.F. C3B1: Floors 1 8 7 (10' ceilings) | C3C1: Floors 2-6 (9' ceilings)

**CLOCKW®RK** 