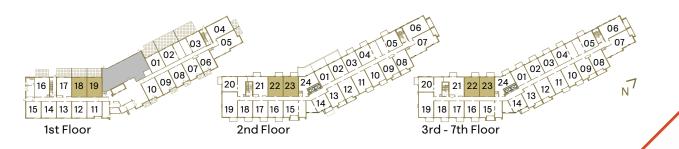

### SUITE C3C2 | C3D2

Interior: 725 S.F. | Exterior: 49-490 S.F. | Total: 774-1215 S.F. C3C2: Floors 1 & 7 (10' ceilings) | C3D2: Floors 2-6 (9' ceilings)

**KITCHEN** 

**CLOCKW®RK** 

ENSUITE