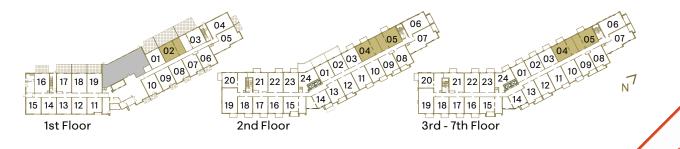

### SUITE C301 C3P1

Interior: 614 S.F. | Exterior: 49 S.F. | Total: 663 S.F. C3O1: Floors 2-6 (9' ceilings) | C3P1: Floor 7 (10' ceilings)

**CLOCKW®RK** 

### SUITE C3Q1 | C3R1

Interior: 616 S.F. | Exterior: 47 S.F. | Total: 663 S.F. C3Q1: Floors 2-6 (9' ceilings) | C3R1: Floor 7 (10' ceilings)

**CLOCKW®RK** 

### SUITE C3G2 | C3H2

Interior: 764 S.F. | Exterior: 49 S.F. | Total: 813 S.F. C3G2: Floors 2-6 (9' ceilings) | C3H2: Floor 7 (10' ceilings)

**CLOCKW@RK** 