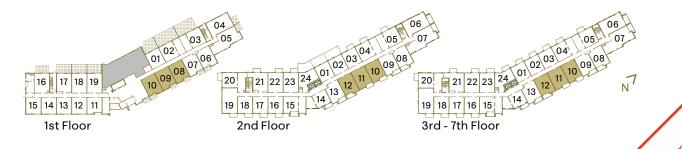

## 00M - 483 SO FT

### SUITE C3B1 | C3C1

Interior: 483 S.F. | Exterior: 0-288 S.F. | Total: 483-771 S.F. C3B1: Floors 1 8 7 (10' ceilings) | C3C1: Floors 2-6 (9' ceilings)

**CLOCKW®RK** 