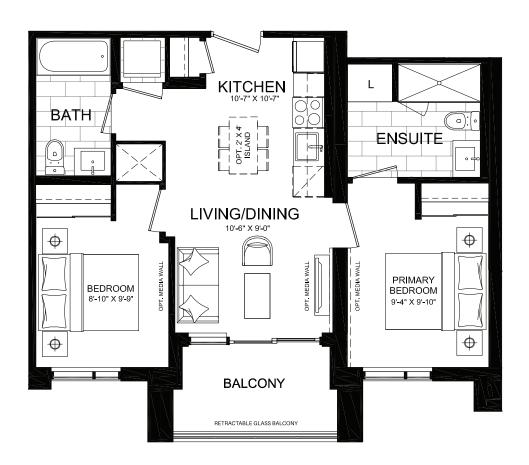

### SUITE C3A3 | C3B3

Interior: 876 S.F. | Exterior: 57-80 S.F. | Total: 933-956 S.F. C3A3: Floors 1 & 7 (10' ceilings) | C3B3: Floors 2-6 (9' ceilings)

**CLOCKW3RK** 

A STAN OF THE PARTY OF THE PART