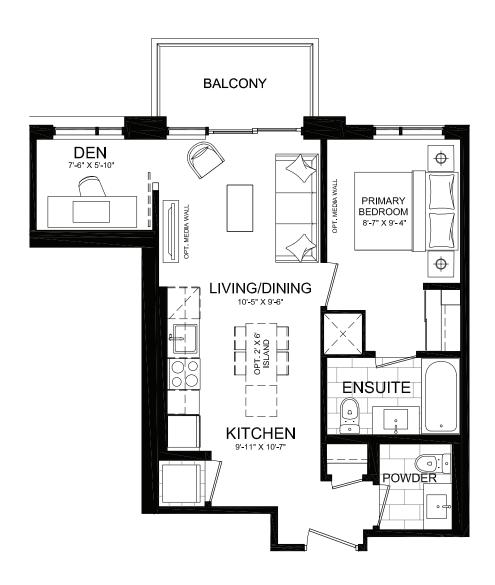

### SUITE C3C2 | C3D2

Interior: 725 S.F. | Exterior: 49-490 S.F. | Total: 774-1215 S.F. C3C2: Floors 1 & 7 (10' ceilings) | C3D2: Floors 2-6 (9' ceilings)

**KITCHEN** 

**CLOCKW®RK** 

ENSUITE