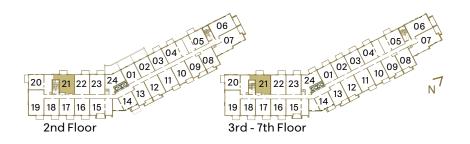

### SUITE C3H1 C3H

Interior: 546 S.F. | Exterior: 47-55 S.F. | Total: 593-601 S.F. C3H1: Floors 1 & 7 (10' ceilings) | C3I1: Floors 2-6 (9' ceilings)

**CLOCKW®RK** 

### SUITE C3K1 C3L1

Interior: 571 S.F. | Exterior: 48-239 S.F. | Total: 619-810 S.F. C3K1: Floors 1 & 7 (10' ceilings) | C3L1: Floors 2-6 (9' ceilings)

**CLOCKW®RK** 