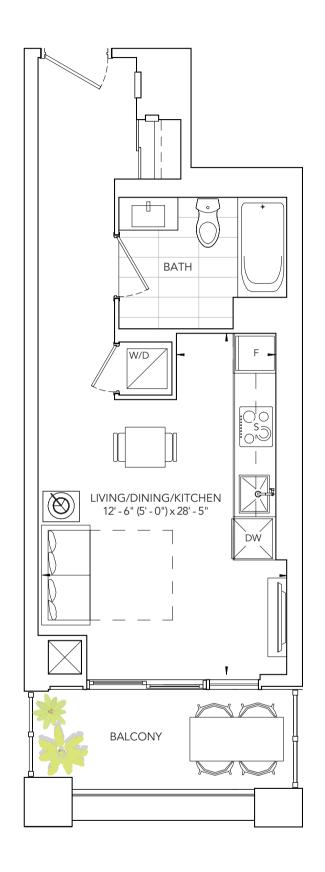

## **CAPPED METER INSTALLATION**

\$2,000 + HST

nensions shown of this plan are approximate and subject to normal construction