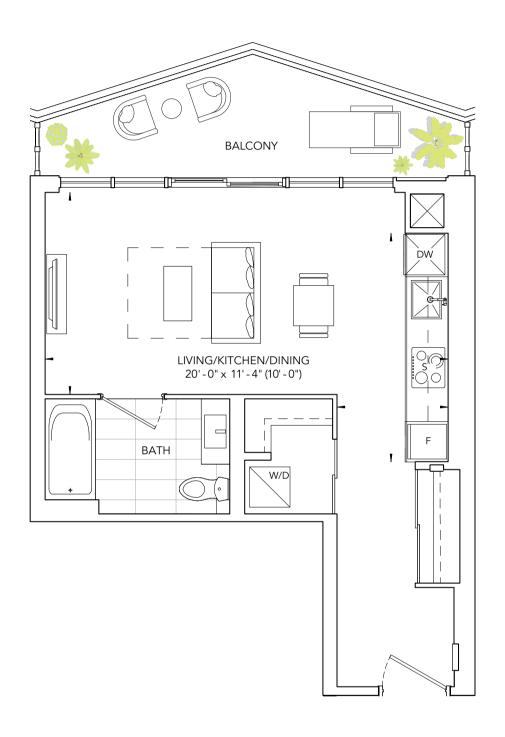

eliminary and are subject to change without notice. Note: For more information on the method used for calculating the floor area of any unit, reference should be made to Home Construction Regulatory Authority ("HCRA") Directive. Please see Sales Representative for details. E.&O.E. May 2024.







# GRAND OPENING SPECIAL INCENTIVES

\$25,000 PARKING DISCOUNT

(FIRST 200 UNITS SOLD)

1-YEAR MAINTENANCE CREDIT

(FIRST 200 UNITS SOLD)

\$1,000 YORKDALE GIFT CARD

(FIRST 200 UNITS SOLD)

## **CAPPED DEVELOPMENT LEVIES**

699 S.F or Smaller: \$12,000 + HST 700 S.F or Larger: \$14,000 + HST

#### **FREE ASSIGNMENT**

Value of \$5,000

## RIGHT TO LEASE DURING INTERIM OCCUPANCY

# FREE VERTICAL BLINDS

Valued up to \$5,000

## **CAPPED METER INSTALLATION**

\$2,000 + HST











































nensions shown of this plan are approximate and subject to normal construction