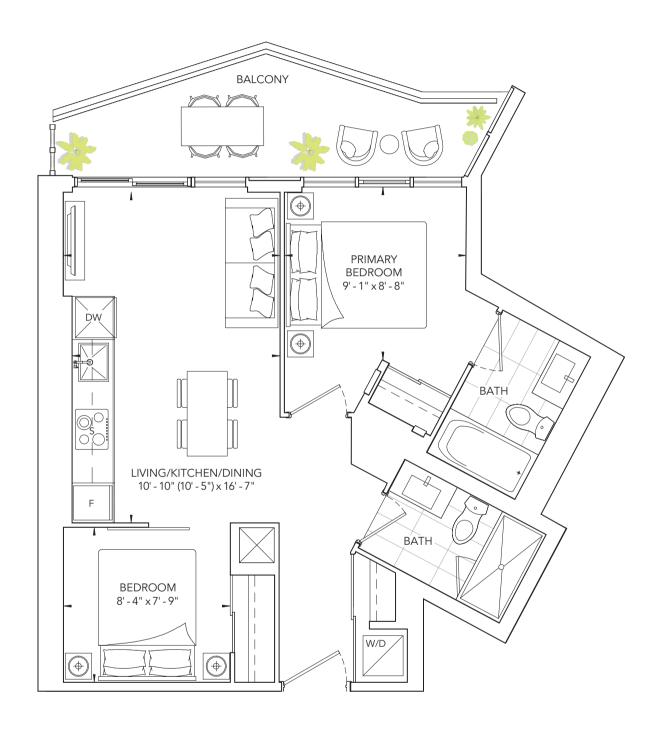

# **TYPICAL TOWER SUITES**

| Suite Type  | Bath | Model Name & Size | Exposure  | Starting From* |
|-------------|------|-------------------|-----------|----------------|
| 1 Bed       | 1    | NEW ORLEANS 470   | North     | \$566,990      |
| 1 Bed       | 1    | NEW ORLEANS 480   | East      | \$581,990      |
| 1 Bed + Den | 1    | KYOTO 585         | NorthWest | \$677,990      |
| 2 Bed       | 1    | VALENCIA 622      | North     | \$742,790      |
| 2 Bed       | 1    | VALENCIA 624      | South     | \$742,390      |
| 2 Bed       | 2    | VALENCIA 691      | NorthEast | \$816,590      |
| 2 Bed       | 2    | VALENCIA 691 R    | SouthEast | \$831,990      |
| 2 Bed       | 2    | VALENCIA 698      | SouthWest | \$831,990      |
|             |      |                   |           |                |

# **LOWER TOWER SUITES**

| Suite Type  | Bath | Model Name & Size | Exposure  | Starting From* |
|-------------|------|-------------------|-----------|----------------|
| Studio      | 1    | RIO 390           | South     | \$483,990      |
| Studio      | 1    | RIO 425           | NorthWest | \$522,990      |
| Studio      | 1    | RIO 430           | North     | \$527,990      |
| 1 Bed + Den | 2    | BANGALORE 548     | North     | \$687,990      |
| 1 Bed + Den | 2    | BANGALORE 572     | South     | \$725,990      |
| 2 Bed       | 2    | VALENCIA 614      | North     | \$752,390      |
| 2 Bed       | 1    | VALENCIA 642      | NorthWest | \$764,790      |
| 2 Bed       | 2    | VALENCIA 685      | South     | \$838,790      |