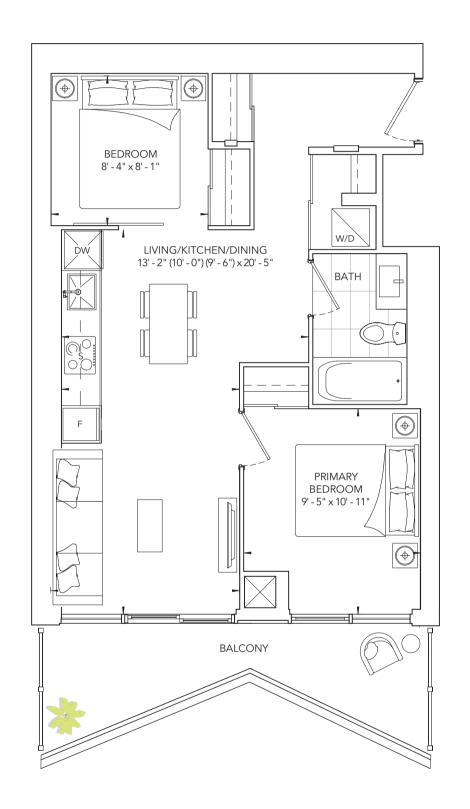

## **CAPPED METER INSTALLATION**

\$2,000 + HST

nensions shown of this plan are approximate and subject to normal construction