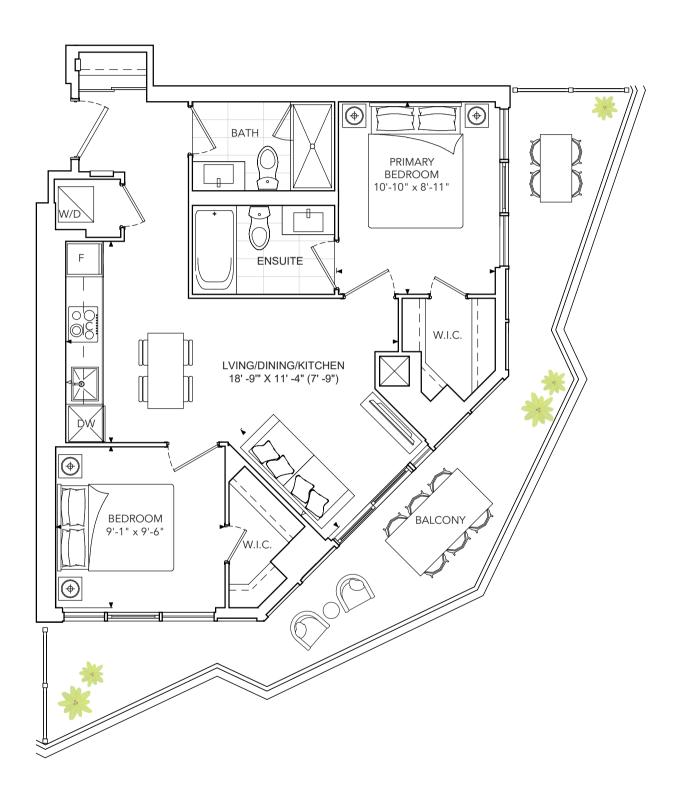

# **TYPICAL TOWER SUITES**

| Suite Type  | Bath | Model Name & Size | Exposure  | Starting From* |
|-------------|------|-------------------|-----------|----------------|
| 1 Bed       | 1    | NEW ORLEANS 470   | North     | \$566,990      |
| 1 Bed       | 1    | NEW ORLEANS 480   | East      | \$581,990      |
| 1 Bed + Den | 1    | KYOTO 585         | NorthWest | \$677,990      |
| 2 Bed       | 1    | VALENCIA 622      | North     | \$742,790      |
| 2 Bed       | 1    | VALENCIA 624      | South     | \$742,390      |
| 2 Bed       | 2    | VALENCIA 691      | NorthEast | \$816,590      |
| 2 Bed       | 2    | VALENCIA 691 R    | SouthEast | \$831,990      |
| 2 Bed       | 2    | VALENCIA 698      | SouthWest | \$831,990      |
|             |      |                   |           |                |