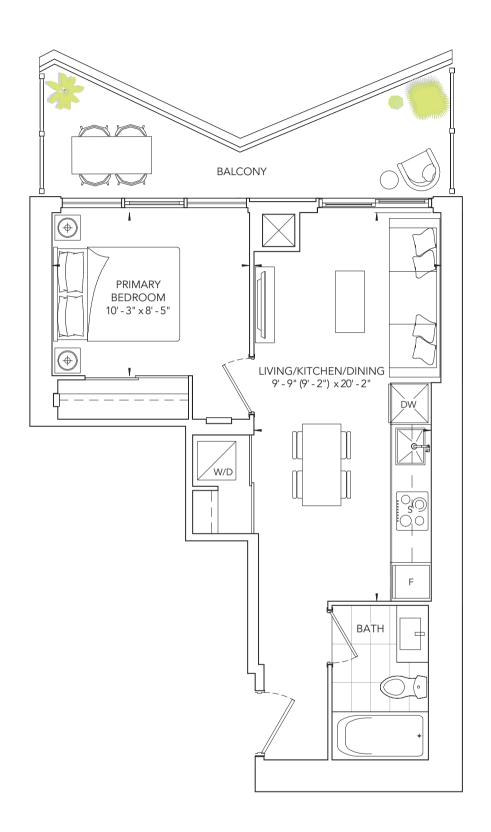

# **TYPICAL TOWER SUITES**

| Suite Type  | Bath | Model Name & Size | Exposure  | Starting From* |
|-------------|------|-------------------|-----------|----------------|
| 1 Bed       | 1    | NEW ORLEANS 470   | North     | \$566,990      |
| 1 Bed       | 1    | NEW ORLEANS 480   | East      | \$581,990      |
| 1 Bed + Den | 1    | KYOTO 585         | NorthWest | \$677,990      |
| 2 Bed       | 1    | VALENCIA 622      | North     | \$742,790      |
| 2 Bed       | 1    | VALENCIA 624      | South     | \$742,390      |
| 2 Bed       | 2    | VALENCIA 691      | NorthEast | \$816,590      |
| 2 Bed       | 2    | VALENCIA 691 R    | SouthEast | \$831,990      |
| 2 Bed       | 2    | VALENCIA 698      | SouthWest | \$831,990      |
|             |      |                   |           |                |

# **LOWER TOWER SUITES**

| Suite Type  | Bath | Model Name & Size | Exposure  | Starting From* |
|-------------|------|-------------------|-----------|----------------|
| Studio      | 1    | RIO 390           | South     | \$483,990      |
| Studio      | 1    | RIO 425           | NorthWest | \$522,990      |
| Studio      | 1    | RIO 430           | North     | \$527,990      |
| 1 Bed + Den | 2    | BANGALORE 548     | North     | \$687,990      |
| 1 Bed + Den | 2    | BANGALORE 572     | South     | \$725,990      |
| 2 Bed       | 2    | VALENCIA 614      | North     | \$752,390      |
| 2 Bed       | 1    | VALENCIA 642      | NorthWest | \$764,790      |
| 2 Bed       | 2    | VALENCIA 685      | South     | \$838,790      |