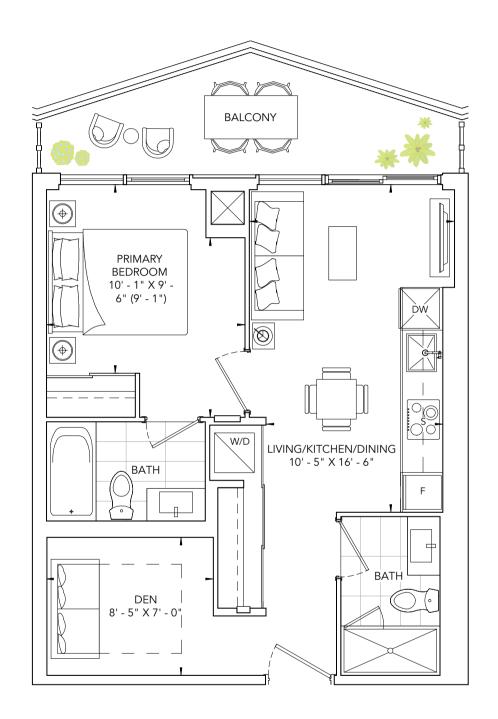

ing the floor area of any unit, reference should be made to Home Construction Regulatory Authority ("HCRA") Directive. Please see Sales Representative for details. E.&O.E. May 2024.







# GRAND OPENING SPECIAL INCENTIVES

\$25,000 PARKING DISCOUNT

(FIRST 200 UNITS SOLD)

1-YEAR MAINTENANCE CREDIT

(FIRST 200 UNITS SOLD)

\$1,000 YORKDALE GIFT CARD

(FIRST 200 UNITS SOLD)

## **CAPPED DEVELOPMENT LEVIES**

699 S.F or Smaller: \$12,000 + HST 700 S.F or Larger: \$14,000 + HST

#### **FREE ASSIGNMENT**

Value of \$5,000

## RIGHT TO LEASE DURING INTERIM OCCUPANCY

# FREE VERTICAL BLINDS

Valued up to \$5,000

## **CAPPED METER INSTALLATION**

\$2,000 + HST











































nensions shown of this plan are approximate and subject to normal construction