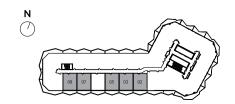

# **TYPICAL TOWER SUITES**

| Suite Type  | Bath | Model Name & Size | Exposure  | Starting From* |
|-------------|------|-------------------|-----------|----------------|
| 1 Bed       | 1    | NEW ORLEANS 470   | North     | \$566,990      |
| 1 Bed       | 1    | NEW ORLEANS 480   | East      | \$581,990      |
| 1 Bed + Den | 1    | KYOTO 585         | NorthWest | \$677,990      |
| 2 Bed       | 1    | VALENCIA 622      | North     | \$742,790      |
| 2 Bed       | 1    | VALENCIA 624      | South     | \$742,390      |
| 2 Bed       | 2    | VALENCIA 691      | NorthEast | \$816,590      |
| 2 Bed       | 2    | VALENCIA 691 R    | SouthEast | \$831,990      |
| 2 Bed       | 2    | VALENCIA 698      | SouthWest | \$831,990      |
|             |      |                   |           |                |

# **LOWER TOWER SUITES**

| Suite Type  | Bath | Model Name & Size | Exposure  | Starting From* |
|-------------|------|-------------------|-----------|----------------|
| Studio      | 1    | RIO 390           | South     | \$483,990      |
| Studio      | 1    | RIO 425           | NorthWest | \$522,990      |
| Studio      | 1    | RIO 430           | North     | \$527,990      |
| 1 Bed + Den | 2    | BANGALORE 548     | North     | \$687,990      |
| 1 Bed + Den | 2    | BANGALORE 572     | South     | \$725,990      |
| 2 Bed       | 2    | VALENCIA 614      | North     | \$752,390      |
| 2 Bed       | 1    | VALENCIA 642      | NorthWest | \$764,790      |
| 2 Bed       | 2    | VALENCIA 685      | South     | \$838,790      |