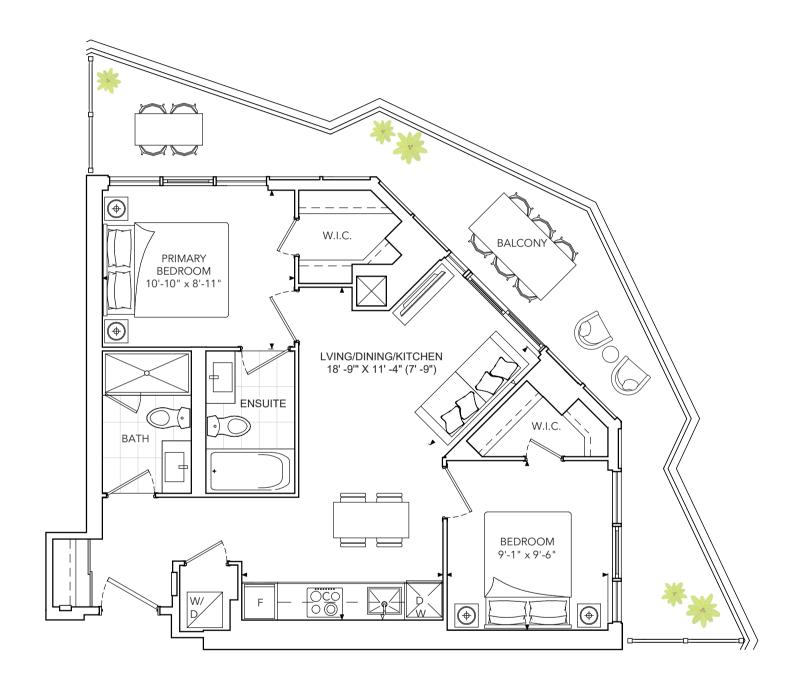

# **TYPICAL TOWER SUITES**

| Suite Type  | Bath | Model Name & Size | Exposure  | Starting From* |
|-------------|------|-------------------|-----------|----------------|
| 1 Bed       | 1    | NEW ORLEANS 470   | North     | \$566,990      |
| 1 Bed       | 1    | NEW ORLEANS 480   | East      | \$581,990      |
| 1 Bed + Den | 1    | KYOTO 585         | NorthWest | \$677,990      |
| 2 Bed       | 1    | VALENCIA 622      | North     | \$742,790      |
| 2 Bed       | 1    | VALENCIA 624      | South     | \$742,390      |
| 2 Bed       | 2    | VALENCIA 691      | NorthEast | \$816,590      |
| 2 Bed       | 2    | VALENCIA 691 R    | SouthEast | \$831,990      |
| 2 Bed       | 2    | VALENCIA 698      | SouthWest | \$831,990      |
|             |      |                   |           |                |

# **LOWER TOWER SUITES**

| Suite Type  | Bath | Model Name & Size | Exposure  | Starting From* |
|-------------|------|-------------------|-----------|----------------|
| Studio      | 1    | RIO 390           | South     | \$483,990      |
| Studio      | 1    | RIO 425           | NorthWest | \$522,990      |
| Studio      | 1    | RIO 430           | North     | \$527,990      |
| 1 Bed + Den | 2    | BANGALORE 548     | North     | \$687,990      |
| 1 Bed + Den | 2    | BANGALORE 572     | South     | \$725,990      |
| 2 Bed       | 2    | VALENCIA 614      | North     | \$752,390      |
| 2 Bed       | 1    | VALENCIA 642      | NorthWest | \$764,790      |
| 2 Bed       | 2    | VALENCIA 685      | South     | \$838,790      |