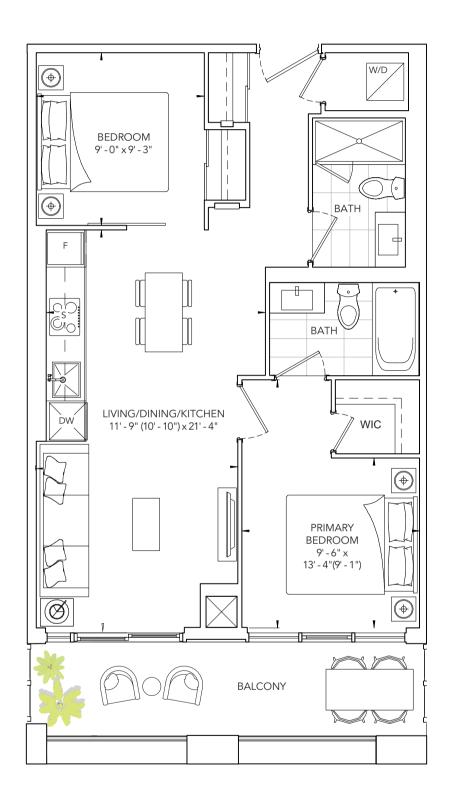

# **TYPICAL TOWER SUITES**

| Suite Type  | Bath | Model Name & Size | Exposure  | Starting From* |
|-------------|------|-------------------|-----------|----------------|
| 1 Bed       | 1    | NEW ORLEANS 470   | North     | \$566,990      |
| 1 Bed       | 1    | NEW ORLEANS 480   | East      | \$581,990      |
| 1 Bed + Den | 1    | KYOTO 585         | NorthWest | \$677,990      |
| 2 Bed       | 1    | VALENCIA 622      | North     | \$742,790      |
| 2 Bed       | 1    | VALENCIA 624      | South     | \$742,390      |
| 2 Bed       | 2    | VALENCIA 691      | NorthEast | \$816,590      |
| 2 Bed       | 2    | VALENCIA 691 R    | SouthEast | \$831,990      |
| 2 Bed       | 2    | VALENCIA 698      | SouthWest | \$831,990      |
|             |      |                   |           |                |

# **LOWER TOWER SUITES**

| Suite Type  | Bath | Model Name & Size | Exposure  | Starting From* |
|-------------|------|-------------------|-----------|----------------|
| Studio      | 1    | RIO 390           | South     | \$483,990      |
| Studio      | 1    | RIO 425           | NorthWest | \$522,990      |
| Studio      | 1    | RIO 430           | North     | \$527,990      |
| 1 Bed + Den | 2    | BANGALORE 548     | North     | \$687,990      |
| 1 Bed + Den | 2    | BANGALORE 572     | South     | \$725,990      |
| 2 Bed       | 2    | VALENCIA 614      | North     | \$752,390      |
| 2 Bed       | 1    | VALENCIA 642      | NorthWest | \$764,790      |
| 2 Bed       | 2    | VALENCIA 685      | South     | \$838,790      |