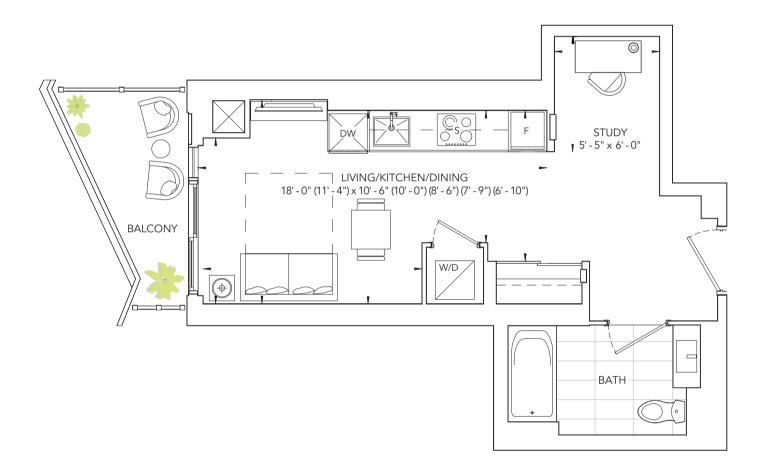

## **CAPPED METER INSTALLATION**

\$2,000 + HST

nensions shown of this plan are approximate and subject to normal construction