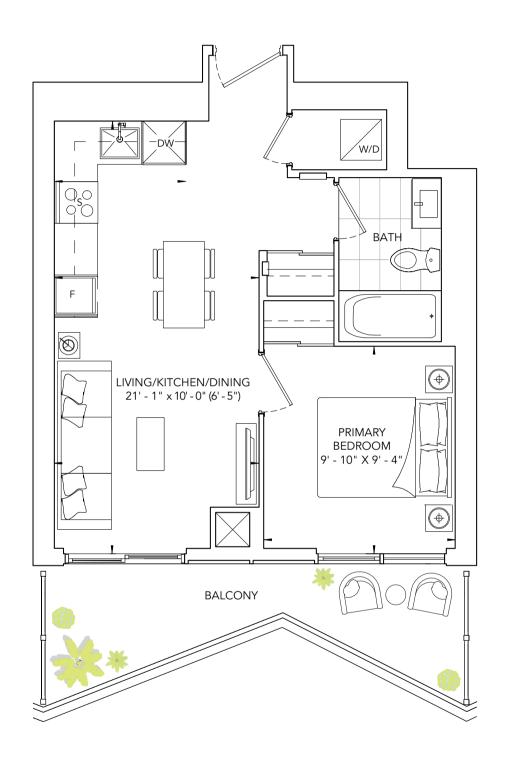

# **TYPICAL TOWER SUITES**

| Suite Type  | Bath | Model Name & Size | Exposure  | Starting From* |
|-------------|------|-------------------|-----------|----------------|
| 1 Bed       | 1    | NEW ORLEANS 470   | North     | \$566,990      |
| 1 Bed       | 1    | NEW ORLEANS 480   | East      | \$581,990      |
| 1 Bed + Den | 1    | KYOTO 585         | NorthWest | \$677,990      |
| 2 Bed       | 1    | VALENCIA 622      | North     | \$742,790      |
| 2 Bed       | 1    | VALENCIA 624      | South     | \$742,390      |
| 2 Bed       | 2    | VALENCIA 691      | NorthEast | \$816,590      |
| 2 Bed       | 2    | VALENCIA 691 R    | SouthEast | \$831,990      |
| 2 Bed       | 2    | VALENCIA 698      | SouthWest | \$831,990      |
|             |      |                   |           |                |

# **LOWER TOWER SUITES**

| Suite Type  | Bath | Model Name & Size | Exposure  | Starting From* |
|-------------|------|-------------------|-----------|----------------|
| Studio      | 1    | RIO 390           | South     | \$483,990      |
| Studio      | 1    | RIO 425           | NorthWest | \$522,990      |
| Studio      | 1    | RIO 430           | North     | \$527,990      |
| 1 Bed + Den | 2    | BANGALORE 548     | North     | \$687,990      |
| 1 Bed + Den | 2    | BANGALORE 572     | South     | \$725,990      |
| 2 Bed       | 2    | VALENCIA 614      | North     | \$752,390      |
| 2 Bed       | 1    | VALENCIA 642      | NorthWest | \$764,790      |
| 2 Bed       | 2    | VALENCIA 685      | South     | \$838,790      |