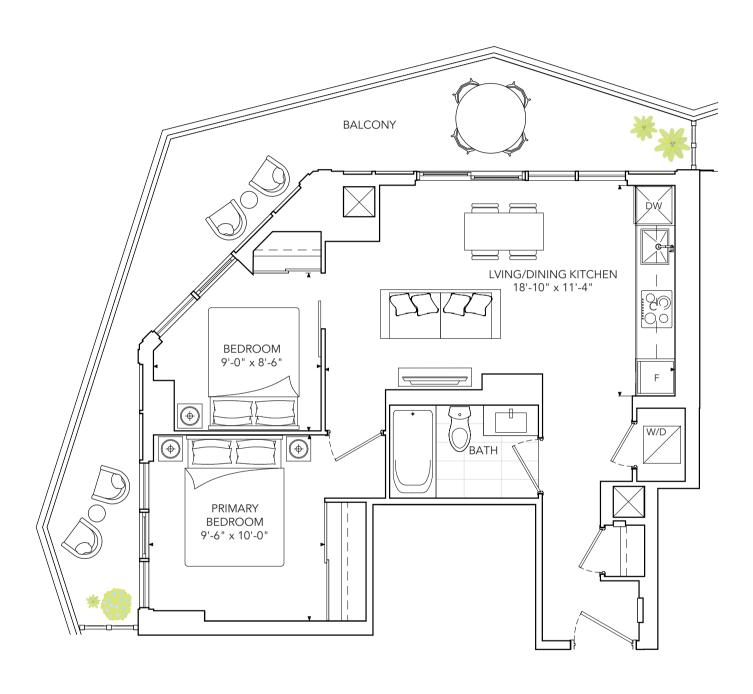

## **CAPPED METER INSTALLATION**

\$2,000 + HST

nensions shown of this plan are approximate and subject to normal construction