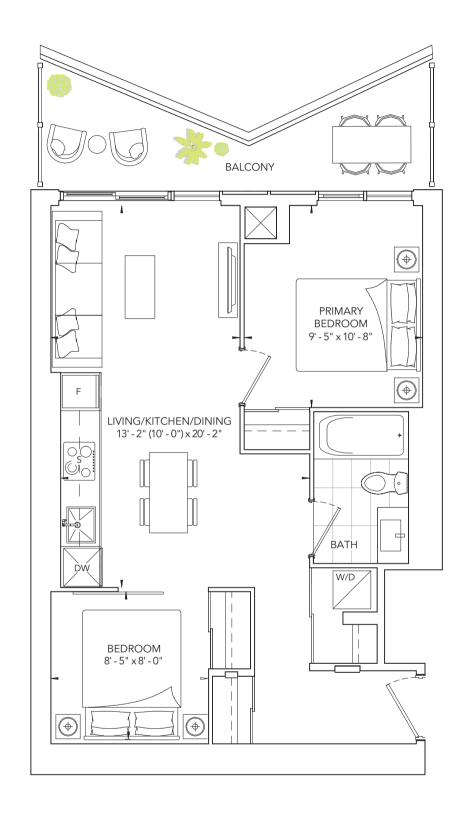

# **TYPICAL TOWER SUITES**

| Suite Type  | Bath | Model Name & Size | Exposure  | Starting From* |
|-------------|------|-------------------|-----------|----------------|
| 1 Bed       | 1    | NEW ORLEANS 470   | North     | \$566,990      |
| 1 Bed       | 1    | NEW ORLEANS 480   | East      | \$581,990      |
| 1 Bed + Den | 1    | KYOTO 585         | NorthWest | \$677,990      |
| 2 Bed       | 1    | VALENCIA 622      | North     | \$742,790      |
| 2 Bed       | 1    | VALENCIA 624      | South     | \$742,390      |
| 2 Bed       | 2    | VALENCIA 691      | NorthEast | \$816,590      |
| 2 Bed       | 2    | VALENCIA 691 R    | SouthEast | \$831,990      |
| 2 Bed       | 2    | VALENCIA 698      | SouthWest | \$831,990      |
|             |      |                   |           |                |

# **LOWER TOWER SUITES**

| Suite Type  | Bath | Model Name & Size | Exposure  | Starting From* |
|-------------|------|-------------------|-----------|----------------|
| Studio      | 1    | RIO 390           | South     | \$483,990      |
| Studio      | 1    | RIO 425           | NorthWest | \$522,990      |
| Studio      | 1    | RIO 430           | North     | \$527,990      |
| 1 Bed + Den | 2    | BANGALORE 548     | North     | \$687,990      |
| 1 Bed + Den | 2    | BANGALORE 572     | South     | \$725,990      |
| 2 Bed       | 2    | VALENCIA 614      | North     | \$752,390      |
| 2 Bed       | 1    | VALENCIA 642      | NorthWest | \$764,790      |
| 2 Bed       | 2    | VALENCIA 685      | South     | \$838,790      |