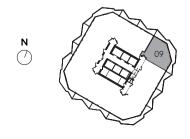

# **TYPICAL TOWER SUITES**

| Suite Type  | Bath | Model Name & Size | Exposure  | Starting From* |
|-------------|------|-------------------|-----------|----------------|
| 1 Bed       | 1    | NEW ORLEANS 470   | North     | \$566,990      |
| 1 Bed       | 1    | NEW ORLEANS 480   | East      | \$581,990      |
| 1 Bed + Den | 1    | KYOTO 585         | NorthWest | \$677,990      |
| 2 Bed       | 1    | VALENCIA 622      | North     | \$742,790      |
| 2 Bed       | 1    | VALENCIA 624      | South     | \$742,390      |
| 2 Bed       | 2    | VALENCIA 691      | NorthEast | \$816,590      |
| 2 Bed       | 2    | VALENCIA 691 R    | SouthEast | \$831,990      |
| 2 Bed       | 2    | VALENCIA 698      | SouthWest | \$831,990      |
|             |      |                   |           |                |