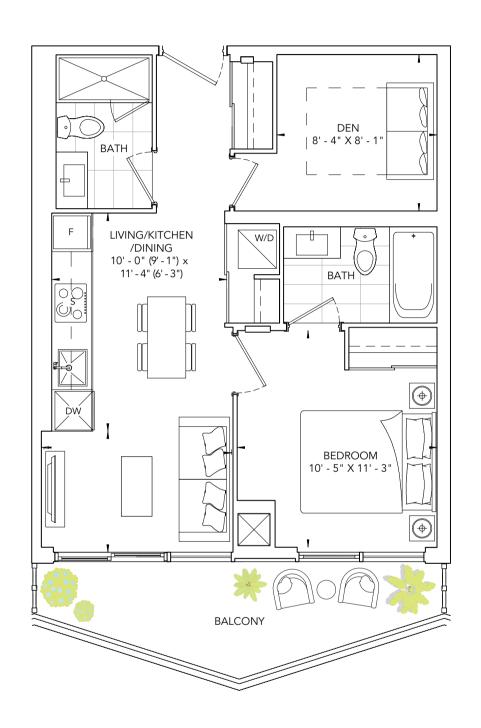

floor area of any unit, reference should be made to Home Construction Regulatory Authority ("HCRA") Directive. Please see Sales Representative for details. E.&O.E. May 2024.







# GRAND OPENING SPECIAL INCENTIVES

\$25,000 PARKING DISCOUNT

(FIRST 200 UNITS SOLD)

1-YEAR MAINTENANCE CREDIT

(FIRST 200 UNITS SOLD)

\$1,000 YORKDALE GIFT CARD

(FIRST 200 UNITS SOLD)

## **CAPPED DEVELOPMENT LEVIES**

699 S.F or Smaller: \$12,000 + HST 700 S.F or Larger: \$14,000 + HST

#### **FREE ASSIGNMENT**

Value of \$5,000

## RIGHT TO LEASE DURING INTERIM OCCUPANCY

# FREE VERTICAL BLINDS

Valued up to \$5,000

## **CAPPED METER INSTALLATION**

\$2,000 + HST











































nensions shown of this plan are approximate and subject to normal construction