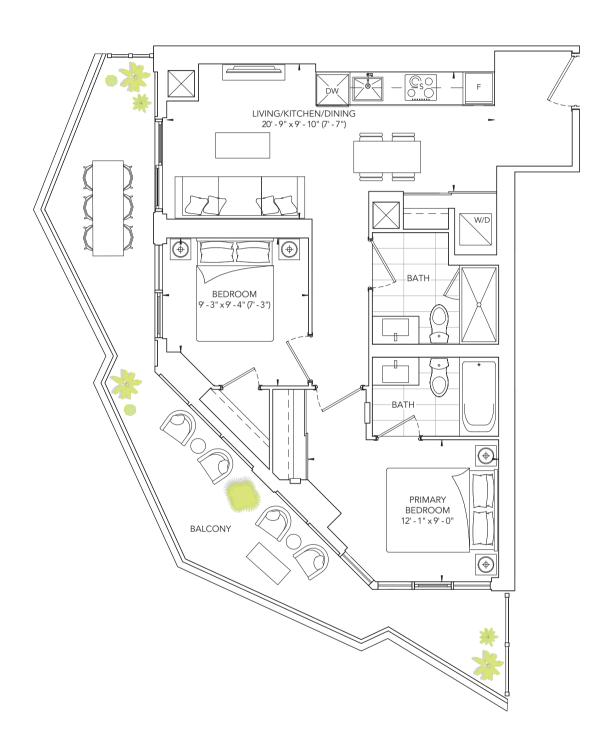

# **LOWER TOWER SUITES**

| Suite Type  | Bath | Model Name & Size | Exposure  | Starting From* |
|-------------|------|-------------------|-----------|----------------|
| Studio      | 1    | RIO 390           | South     | \$483,990      |
| Studio      | 1    | RIO 425           | NorthWest | \$522,990      |
| Studio      | 1    | RIO 430           | North     | \$527,990      |
| 1 Bed + Den | 2    | BANGALORE 548     | North     | \$687,990      |
| 1 Bed + Den | 2    | BANGALORE 572     | South     | \$725,990      |
| 2 Bed       | 2    | VALENCIA 614      | North     | \$752,390      |
| 2 Bed       | 1    | VALENCIA 642      | NorthWest | \$764,790      |
| 2 Bed       | 2    | VALENCIA 685      | South     | \$838,790      |