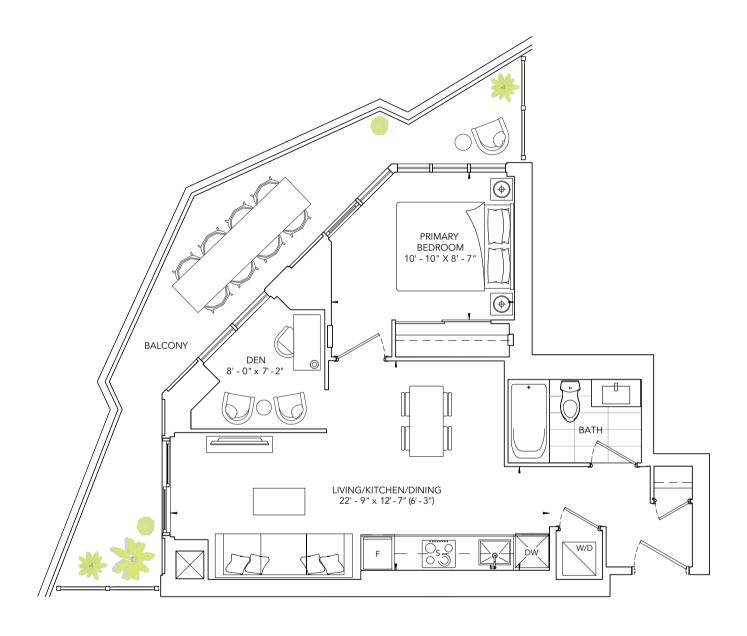

# **TYPICAL TOWER SUITES**

| Suite Type  | Bath | Model Name & Size | Exposure  | Starting From* |
|-------------|------|-------------------|-----------|----------------|
| 1 Bed       | 1    | NEW ORLEANS 470   | North     | \$566,990      |
| 1 Bed       | 1    | NEW ORLEANS 480   | East      | \$581,990      |
| 1 Bed + Den | 1    | KYOTO 585         | NorthWest | \$677,990      |
| 2 Bed       | 1    | VALENCIA 622      | North     | \$742,790      |
| 2 Bed       | 1    | VALENCIA 624      | South     | \$742,390      |
| 2 Bed       | 2    | VALENCIA 691      | NorthEast | \$816,590      |
| 2 Bed       | 2    | VALENCIA 691 R    | SouthEast | \$831,990      |
| 2 Bed       | 2    | VALENCIA 698      | SouthWest | \$831,990      |
|             |      |                   |           |                |

# **LOWER TOWER SUITES**

| Suite Type  | Bath | Model Name & Size | Exposure  | Starting From* |
|-------------|------|-------------------|-----------|----------------|
| Studio      | 1    | RIO 390           | South     | \$483,990      |
| Studio      | 1    | RIO 425           | NorthWest | \$522,990      |
| Studio      | 1    | RIO 430           | North     | \$527,990      |
| 1 Bed + Den | 2    | BANGALORE 548     | North     | \$687,990      |
| 1 Bed + Den | 2    | BANGALORE 572     | South     | \$725,990      |
| 2 Bed       | 2    | VALENCIA 614      | North     | \$752,390      |
| 2 Bed       | 1    | VALENCIA 642      | NorthWest | \$764,790      |
| 2 Bed       | 2    | VALENCIA 685      | South     | \$838,790      |